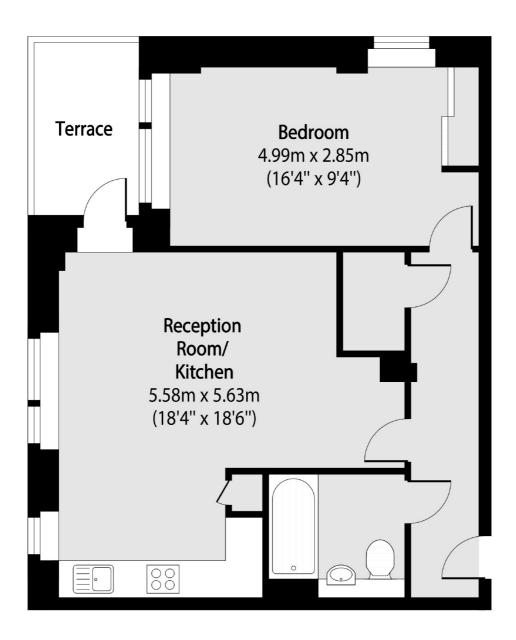

### Silverworks Close, London, NW9

Total area (approx): 52.95 sq m (570 sq. ft) Terrace total area (approx): 4.76 sq m (51 sq. ft)

Hendon 18 Central Circus London NW4 3AS Sales 020 8545 8586 Energy Rating: B. We aim to make our particulars both accurate and reliable. However they are not guaranteed; nor do they form part of an offer or contract. If you require clarification on any points then please contact us, especially if you're traveling some distance to view. Please note that appliances and heating systems have not been tested and therefore no warranties can be given as to their good working order.