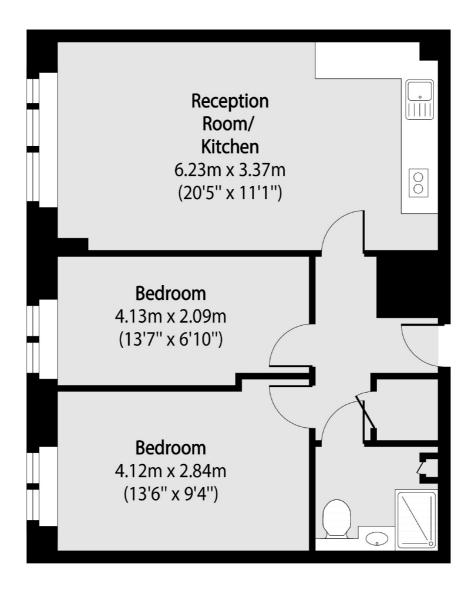

## Boulevard Drive, London, NW9

Total area (approx): 51.37 sq m (553 sq. ft)

Hendon

London

Sales

NW43AS

18 Central Circus

020 8545 8586