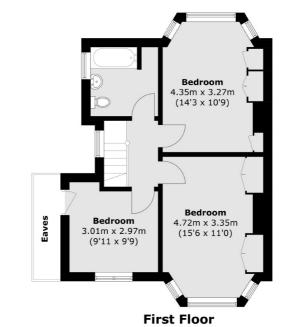

### To Garden Garden $3.07m \times 2.23m$ (10'1 × 7'4) Gym 4.10m x 2.83m Kitchen $(13'5 \times 9'3)$ **Dining Room** 4.97m x 3.27m (16'4 x 10'9) **Garage** 5.68m x 4.50m (18'8 x 14'9) Study 3.02m x 2.25m **Reception Room** (9'11 x 7'5) 4.13m x 3.49m (13'7 x 11'5)

#### **Ground Floor**

Total area (approx.): 144.9 sq. m (1,559.7 sq. ft) (Excluding Eaves)

Hendon

London

Sales

NW43AS

18 Central Circus

020 8545 8586