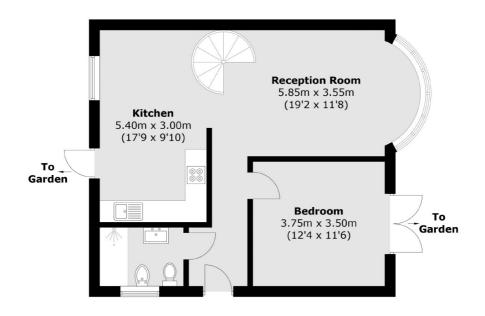

#### **Ground Floor**

Total area (approx.): 115.6 sq. m (1,244.3 sq. ft)

020 8545 8586