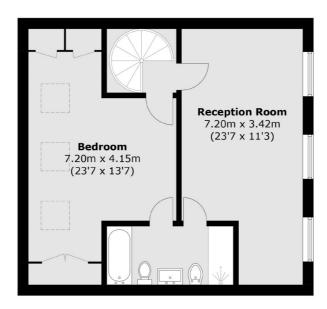

## **Dexters**









# **Robin Lane, NW4** £600,000

An excellent and very generous three bedroom semidetached chalet bungalow. This lovely home is offered chain free, has a luscious large garden, private driveway and two big bathrooms.

Located in this quiet cul-de-sac, near to Hendon Golf Course and Windsor Open Space and is close proximity to Parsons Street and Brent Street. This property has good connections to the A1, M1 and A4O6.

#### **Features**

Chain Free Chalet Bungalow Private Driveway Big Garden Three Bedrooms Two Bathrooms

Hendon 020 8545 8586 dexters.co.uk

### Robin Lane, London, NW4



**First Floor** 



#### **Ground Floor**

Total area (approx.): 115.6 sq. m (1,244.3 sq. ft)







020 8545 8586