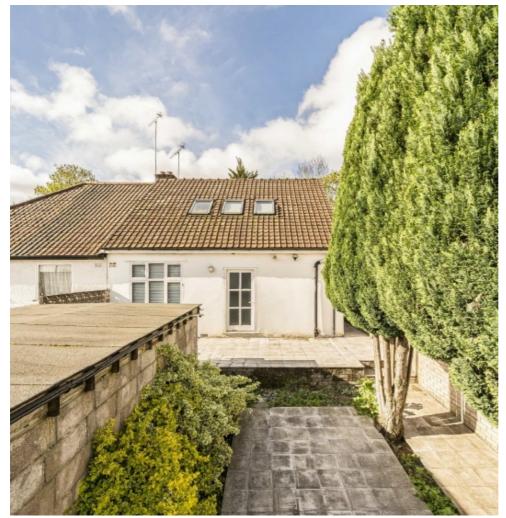

# **Robin Lane, NW4** £600,000

An excellent and very generous three bedroom semidetached chalet bungalow. This lovely home is offered chain free, has a luscious large garden, private driveway and two big bathrooms.

Located in this quiet cul-de-sac, near to Hendon Golf Course and Windsor Open Space and is close proximity to Parsons Street and Brent Street. This property has good connections to the A1, M1 and A4O6.

#### **Features**

Chain Free Chalet Bungalow Private Driveway Big Garden Three Bedrooms Two Bathrooms

Hendon 020 8545 8586 dexters.co.uk