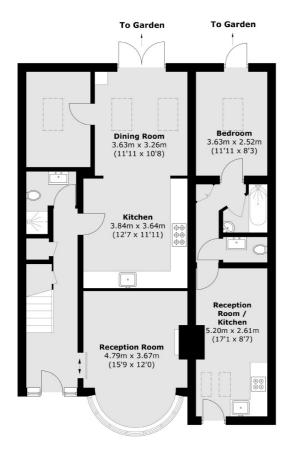

## Barford Close, London, NW4

**Ground Floor** 

Hendon

London

Sales

NW43AS

18 Central Circus

020 8545 8586