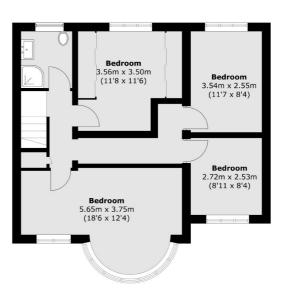

First Floor

Total area (approx.): 127.8 sq. m (1375.5 sq. ft) Annex area (approx.): 30.5 sq. m (328.3 sq. ft)