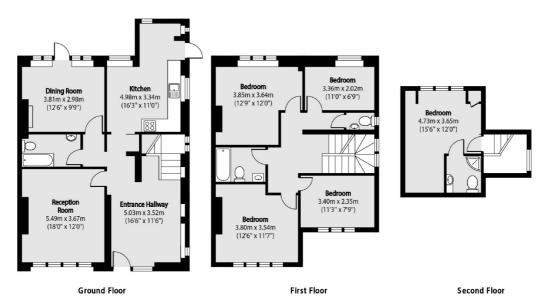

## Rundell Crescent, London, NW4

Total area (approx): 150.86 sq m (1623 sq. ft)

Hendon

London

Sales

NW4 3AS

020 8545 8586

18 Central Circus