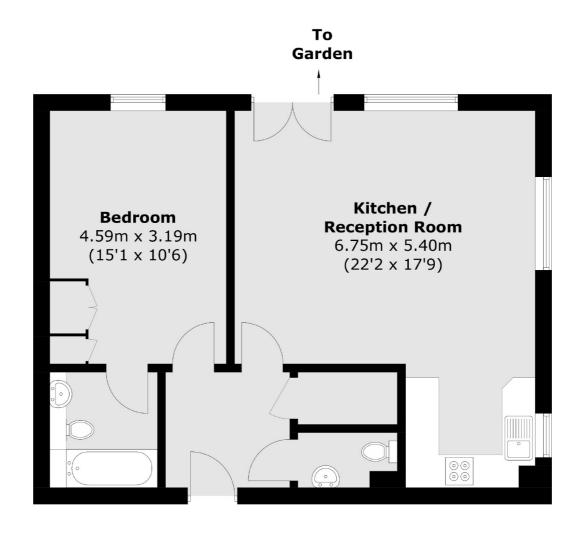

## Wilshaw Close, NW4 £300,000

A very spacious one bedroom flat set on the ground floor of this handsome block. This is a perfect investment or first time buy and comes with a parking space and direct access to communal gardens.

### Wilshaw Close, London, NW4

Total area (approx.): 60.6 sq. m (652.3 sq. ft)

Hendon

London

Sales

NW4 3AS

020 8545 8586

18 Central Circus