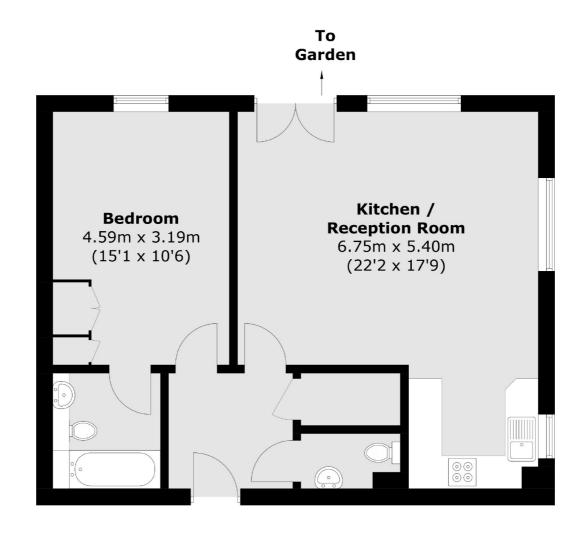

## Wilshaw Close, NW4 £300,000

A very spacious one bedroom flat set on the ground floor of this handsome block. This is a perfect investment or first time buy and comes with a parking space and direct access to communal gardens.

### Wilshaw Close, London, NW4

Total area (approx.): 60.6 sq. m (652.3 sq. ft)

Hendon

London

Sales

NW43AS

18 Central Circus

020 8545 8586