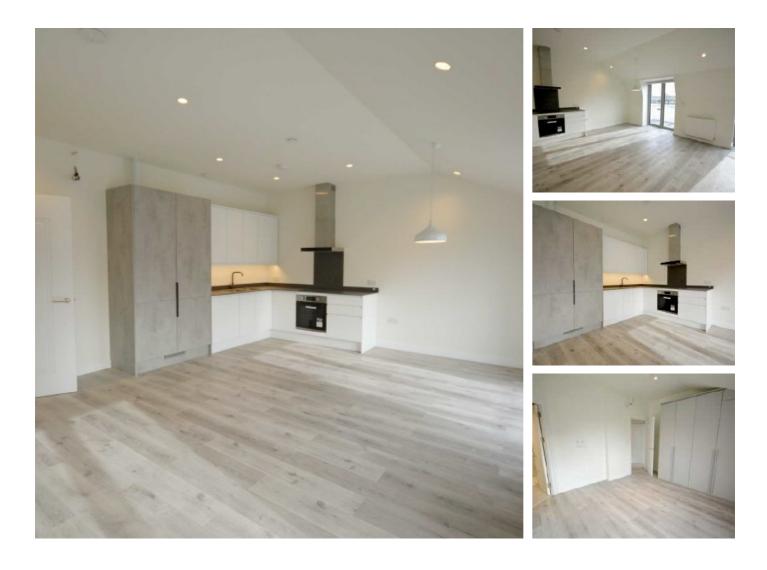

## Shirehall Lane, NW4 £2,350 Per calendar month

A brand new purpose built apartment on the third floor (with lift access) offering two bedroom, two bathrooms apartment, fully fitted kitchen open to spacious living room, modern family bathroom/WC, en-suite shower/ WC to main bedroom, air conditioning and communal gardens. Energy Rating: B.

## Features

Brand New Spacious Two Bathrooms Balcony Air Conditioning Close to Local Amenities