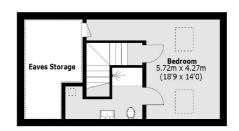

First Floor

Total area (approx.): 197.5 sq. m (2,125.8 sq. ft) (Excluding Eaves Storage)