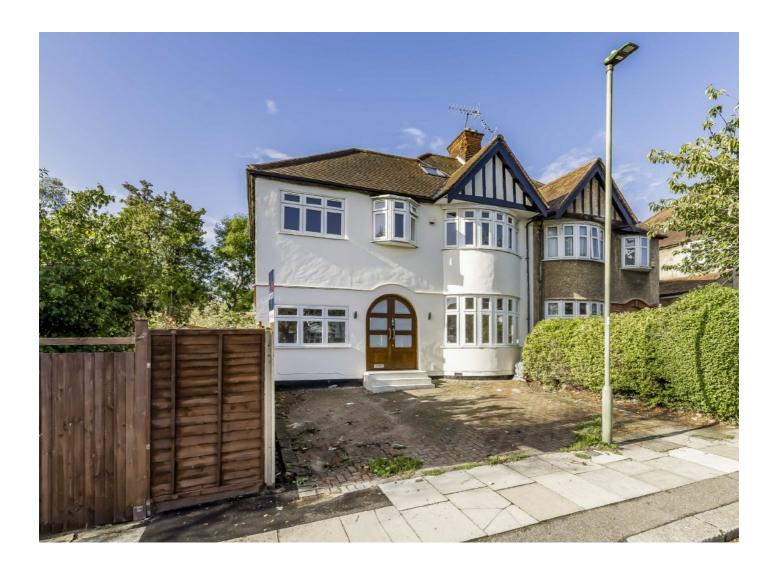

## Meadow Drive, NW4 £1,050,000

Newly refurbished five bedroom, semi detached family home, benefitting from a large kitchen/diner, large through lounge, three bathrooms, study and ample offstreet parking.

Located in this quiet location close to Sunny Hill Park, and within access of Brent Street's shopping and transport facilities, and accessible for Hendon Central underground station

## **Features**

Large Semi Detached House Large Kitchen Diner Five Bedrooms Three Bathrooms Guest WC Off Street Parking

Hendon 020 8545 8586 dexters.co.uk

Meadow Drive, NW4