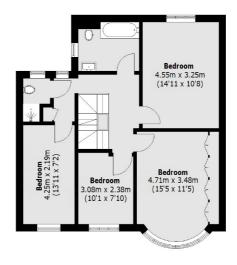

## Meadow Drive, Hendon, NW4

**Ground Floor** 

Hendon

London

Sales

NW4 3AS

18 Central Circus

020 8545 8586

First Floor

Total area (approx.): 197.5 sq. m (2,125.8 sq. ft) (Excluding Eaves Storage)