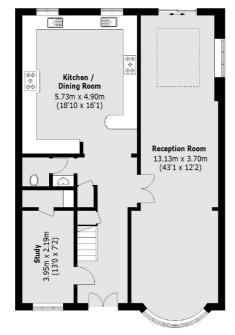

## Meadow Drive, Hendon, NW4

**Ground Floor** 

Hendon

London

Sales

NW4 3AS

18 Central Circus

020 8545 8586