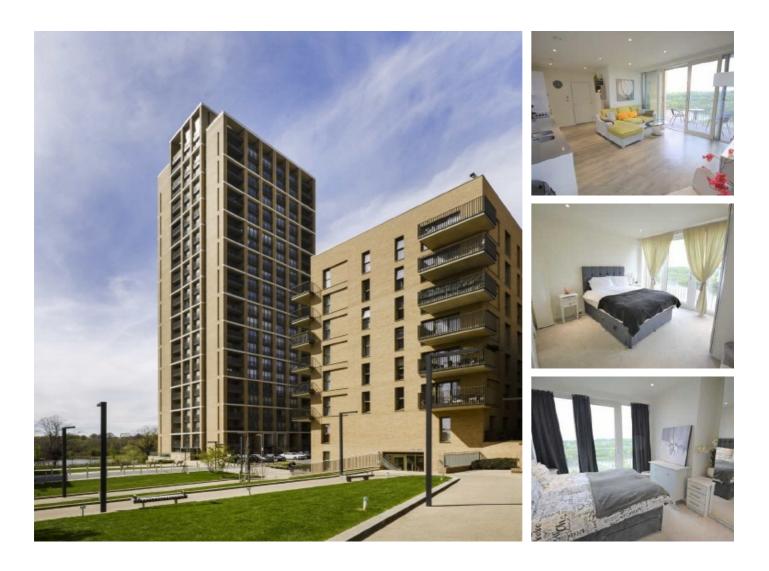

## Moorhen Drive, NW9 £2,500 Per calendar month

A two double bedroom, two bathroom apartment on the 6th floor of this modern waterside block with lift access. Consisting of two spacious bedrooms, a modern kitchen open-plan to reception room and a private balcony overlooking the lake. Benefits include communal gardens, concierge, gym and off-street parking. Energy Rating: B.

Conveniently located approximately 0.4 miles from Hendon Mainline Station and within close proximity of Hendon Underground Station and Brent Cross Shopping Centre, overlooking the beautiful Welsh Harp Nature Reserve and Reservoir.

## Features

Modern Apartment Close to Local Amenities En-Suite to Main Bedroom Private Balcony Sought After Development Concierge, Gym & Gardens