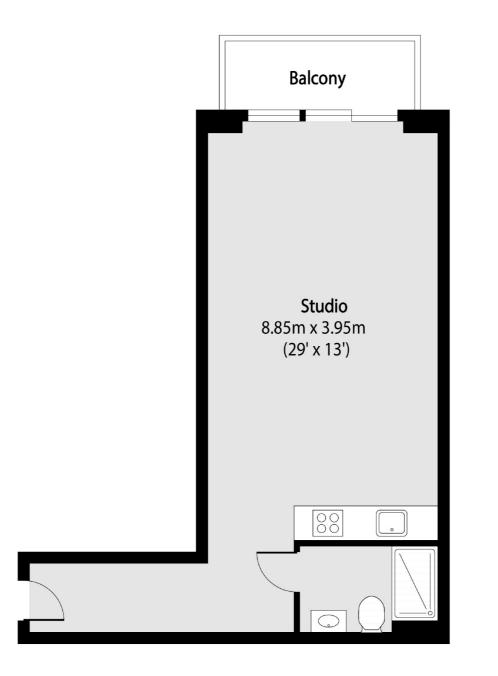

### Total area (approx): 38.92 sq m (419 sq. ft)

Balcony total area (approx): 3.96 sq m (43 sq. ft)

Hendon 18 Central Circus London NW4 3AS Sales 020 8545 8586 Energy Rating: B. We aim to make our particulars both accurate and reliable. However they are not guaranteed; nor do they form part of an offer or contract. If you require clarification on any points then please contact us, especially if you're traveling some distance to view. Please note that appliances and heating systems have not been tested and therefore no warranties can be given as to their good working order.