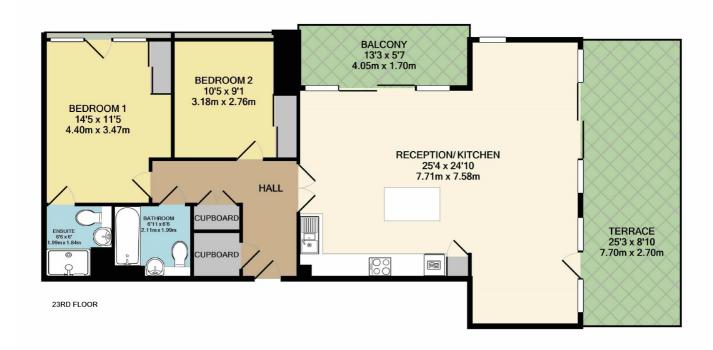

## Moorhen Drive, NW9

£3,033 Per calendar month

A unique two double bedroom apartment on the twenty third floor of this sought after modern development, benefitting from large reception, secure parking and terrace with spectacular far reaching views.

## Moorhen Drive, London, NW9

HAWFINCH HOUSE NW9
TOTAL APPROX. FLOOR AREA 1005 SQ.FT. (93.4 SQ.M.)
Measurements are approximate. Not to scale. Illustrative purposes only