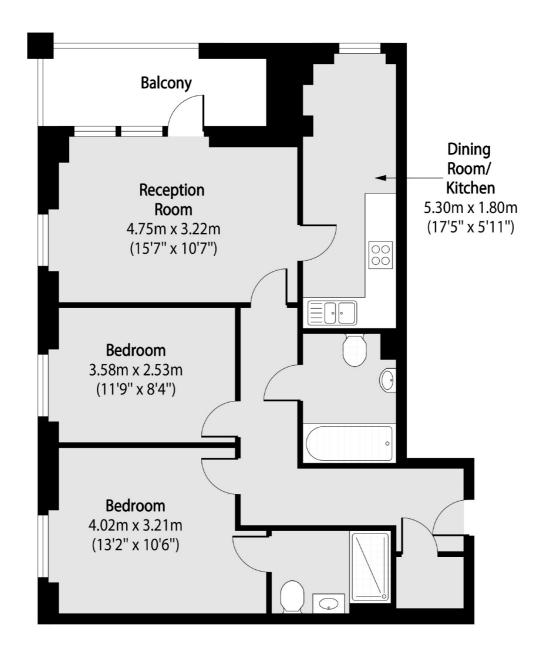

## Guardian Avenue, NW9 £425,000

A spacious two double bedroom flat situated within this handsome modern block. This stunning home is in great condition throughout, comes with a private balcony, two bathrooms and is round the corner from Colindale Tube Station.

## Guardian Avenue, London, NW9

Total area (approx): 66.75 sq m (718 sq. ft)

Balcony total area (approx): 6.15 sq m (66 sq. ft)

Hendon

London

Sales

NW43AS

18 Central Circus