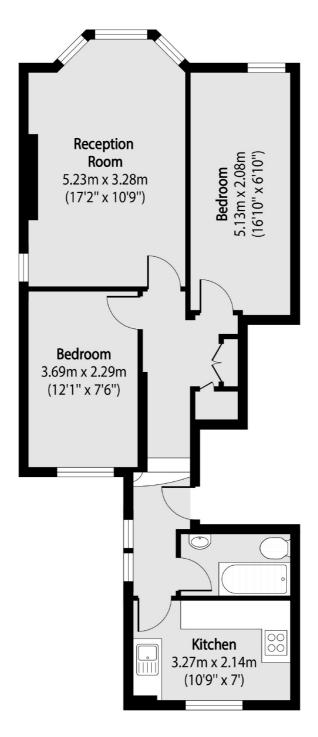

## **Dexters**









## Church Road, NW4 £325,000

A fantastic two double bedroom flat set within this attractive Victorian conversion. This charming home is in great condition throughout, has an allocated parking space, in a great location for transport and is offered chain free.

Church Road is an excellent location, which is very nearby the shops, cafés and restaurants on Brent Street. Hendon Central Underground Station is also close by (Northern Line).

## **Features**

No Chain Period Conversion Two Double Bedrooms Allocated Parking Great Condition Separate Kitchen

Hendon 020 8545 8586 dexters.co.uk

## Church Road, London, NW4



Total area (approx): 55.71 sq m (600 sq. ft)