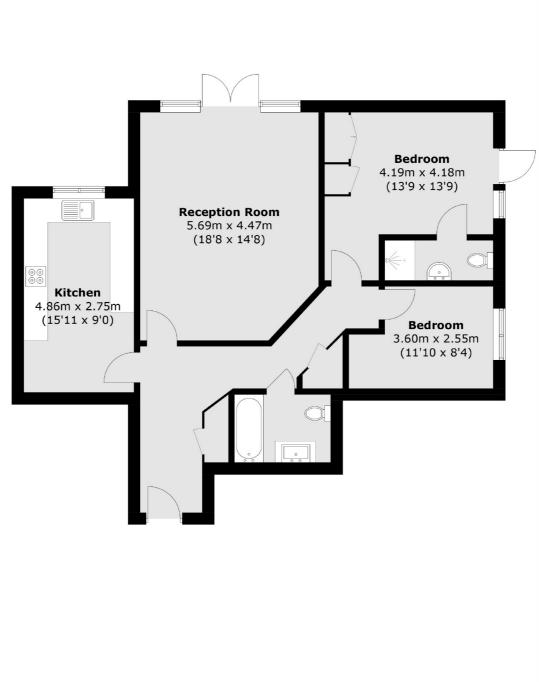

### Finchley Lane, London, NW4

Total area (approx.): 86.0 sq. m (925.7 sq. ft)

Hendon 18 Central Circus London NW4 3AS Sales 020 8545 8586 Energy Rating: C. We aim to make our particulars both accurate and reliable. However they are not guaranteed; nor do they form part of an offer or contract. If you require clarification on any points then please contact us, especially if you're traveling some distance to view. Please note that appliances and heating systems have not been tested and therefore no warranties can be given as to their good working order.