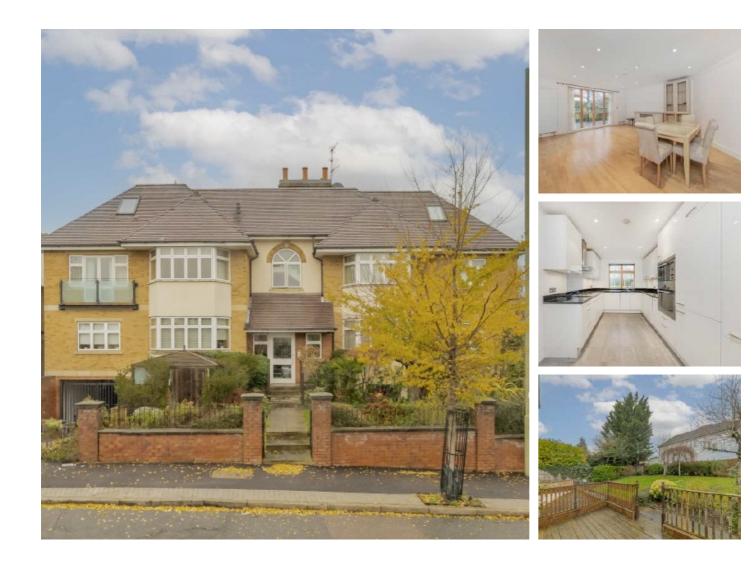

## Finchley Lane, NW4 £625,000

A fantastic ground floor apartment located in Sundial House on Finchley Lane. This excellent home has two large double bedrooms, two bathrooms, great condition and has two private terraces, one of which leads onto communal gardens.

This stunning apartment on Finchley Lane is positioned within easy reach of the various cafés, shops and restaurants on Brent Street. Hendon Central and Finchley Central (Northern Line) are also nearby.

### Features

Two Double Bedrooms Two Bathrooms Two Private Terraces Large Communal Gardens Ground Floor Chain Free