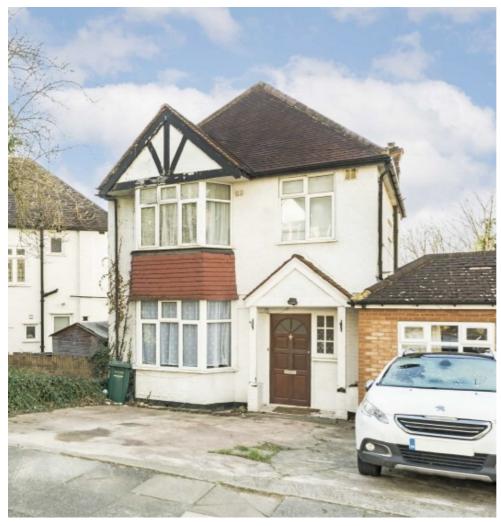

## St. Marys Crescent, NW4 £950,000

A fantastic link-detached family home located on one of Hendon's popular leafy streets. This excellent four bedroom home has a double reception room, large driveway, spacious private garden and three bathrooms.

St. Mary's Crescent is a highly desirable location in Hendon and is located in a quiet tree lined street, close to Sunny Hill Park and Middlesex University.

### Features

Link-Detached House Four Bedrooms Large Driveway Big Potential to Extend Large Garden Three Bathrooms