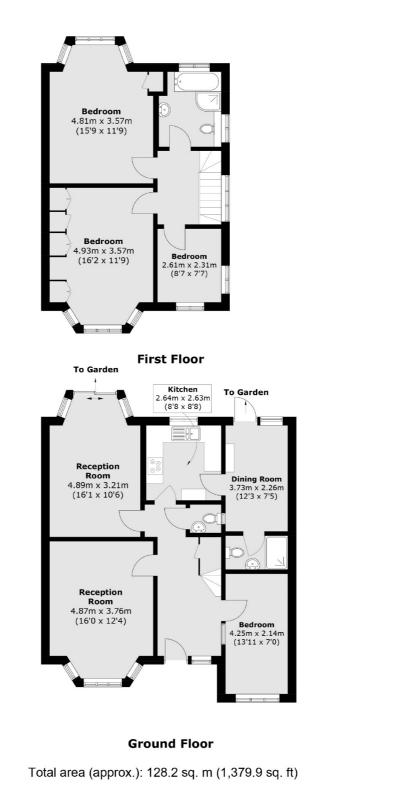

## St. Marys Crescent, NW4 £950,000

A fantastic link-detached family home located on one of Hendon's popular leafy streets. This excellent four bedroom home has a double reception room, large driveway, spacious private garden and three bathrooms.

### Features

Link-Detached House Four Bedrooms Large Driveway Big Potential to Extend Large Garden Three Bathrooms