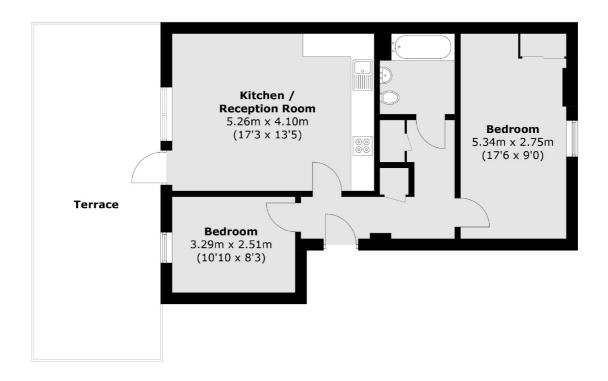

## Capitol Way, London, NW9

Total area (approx.): 59.6 sq. m (641.5 sq. ft) Terrace area : 28.9 sq. m (311.0 sq. ft)

Hendon

London

Sales

NW43AS

18 Central Circus

020 8545 8586