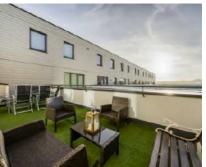

## Capitol Way, NW9 £375,000

An awesome two bedroom flat set within this popular modern block. This bright and spacious flat has one bathroom, a private parking space, comes with no chain and has a huge private terrace with stunning views.

## **Features**

Two Bedrooms
Large Private Terrace
Private Parking
Lovely Views
No Chain
Great Condition

Hendon 020 8545 8586 dexters.co.uk

## Capitol Way, London, NW9

Total area (approx.): 59.6 sq. m (641.5 sq. ft) Terrace area : 28.9 sq. m (311.0 sq. ft)

Hendon

London

Sales

NW43AS

18 Central Circus

020 8545 8586