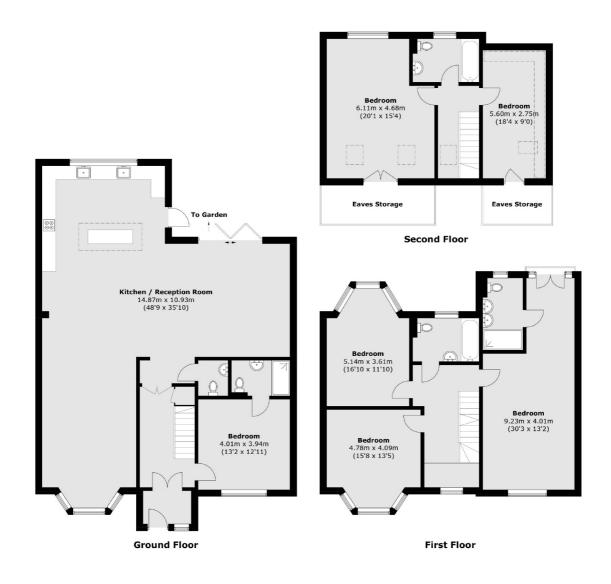

## Greyhound Hill, London, NW4

Total area (approx.): 288.7 sq. m (3,107.5 sq. ft) (Excluding Eaves Storage)

Hendon

London

Sales

NW43AS

18 Central Circus

020 8545 8586