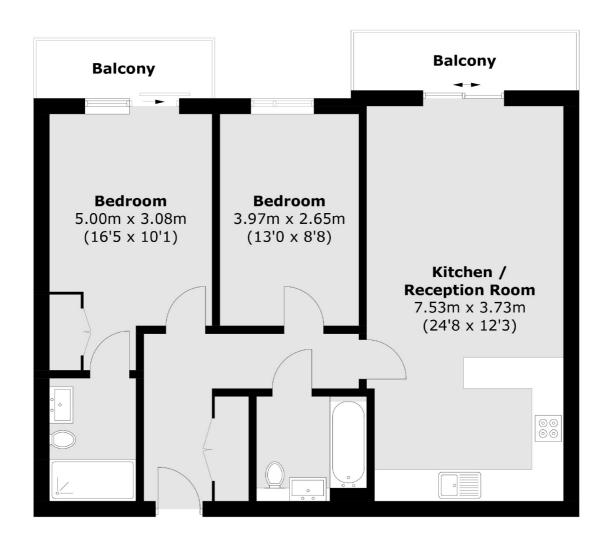

## **East Drive, NW9** £550,000

Situated within the beautiful developments of Beaufort Park is this two bedroom investment flat with a large open plan kitchen/reception. This stunning flat is in great condition, has two bathrooms and two private balconies.

## **Features**

Investment Property
Two Bathrooms
Two Private Balconies
Two Double Bedrooms
Excellent Condition
Large Kitchen/Reception

Hendon 020 8545 8586 dexters.co.uk

## East Drive, London, NW9

Total area (approx.): 73.6 sq. m (792.2 sq. ft) Balconies area (approx.): 8.4 sq. m (90.4 sq. ft)

Hendon

London

Sales

NW43AS

18 Central Circus

020 8545 8586