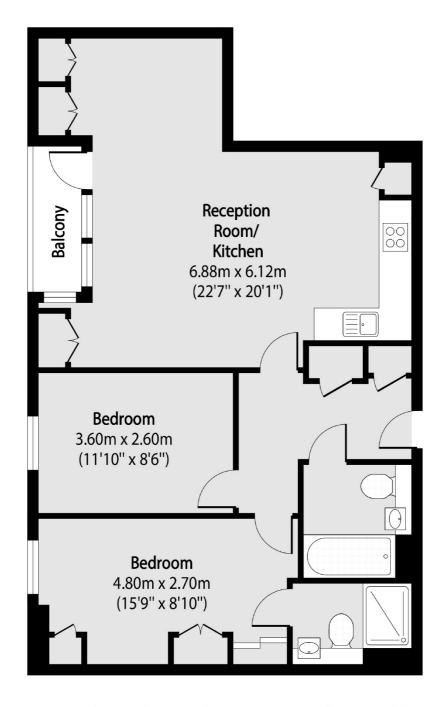

## Capitol Way, NW9 £400,000

An excellent two double bedroom flat set within this desirable modern building. This home comes with two bathrooms, a private parking space, new custom wardrobes and a private balcony overlooking the grounds.

## **Features**

Two Double Bedrooms Two Bathrooms Private Parking Space Chain Free Private Balcony Concierge

Hendon 020 8545 8586 dexters.co.uk

## Capitol Way, London, NW9

Total area (approx): 68.98 sq m (742 sq. ft)

Balcony total area (approx): 2.43 sq m (26.16 sq. ft)

020 8545 8586