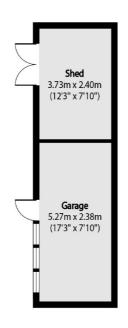

First Floor

Total area (approx): 90.96 sq m (979 sq. ft)

Shed Total area (approx): 8.88 sq m (96 sq. ft)
Garage total area (approx): 12.72 sq m (137 sq. ft)