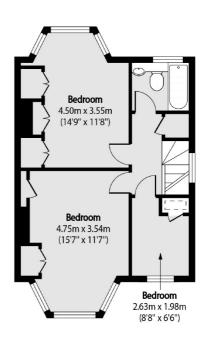

First Floor

Total area (approx): 90.96 sq m (979 sq. ft)

Shed Total area (approx): 8.88 sq m (96 sq. ft)
Garage total area (approx): 12.72 sq m (137 sq. ft)