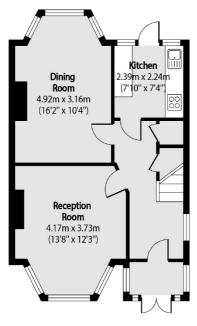

## Dehar Crescent, London, NW9

**Ground Floor** 

Hendon

London

Sales

NW43AS

18 Central Circus

020 8545 8586

First Floor

Total area (approx): 90.96 sq m (979 sq. ft)

Shed Total area (approx): 8.88 sq m (96 sq. ft)
Garage total area (approx): 12.72 sq m (137 sq. ft)