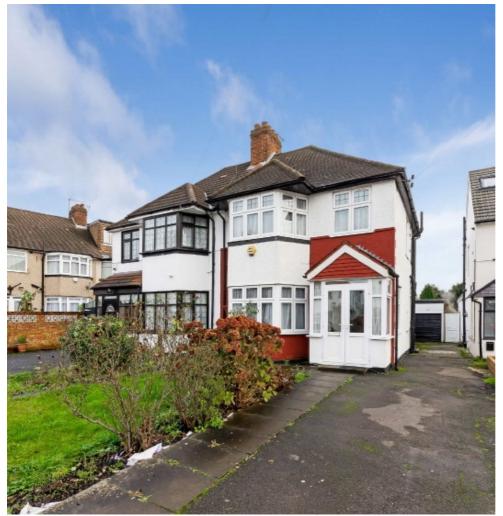

## Dehar Crescent, NW9 £600,000

A fantastic three bedroom semi-detached family home located in a quiet cul-de-sac in West Hendon. This excellent home has a long driveway for three cars, masses of potential to extend and a large garden.

Dehar Crescent is a peaceful cul-de-sac located close to the Welsh Harp Nature Reserve and Reservoir and within half a mile of Hendon Thameslink station.

## **Features**

Semi-Detached House Three Bedrooms Long Driveway Huge Potential to Extend Quiet Location Close to the Welsh Harp

Hendon 020 8545 8586 dexters.co.uk