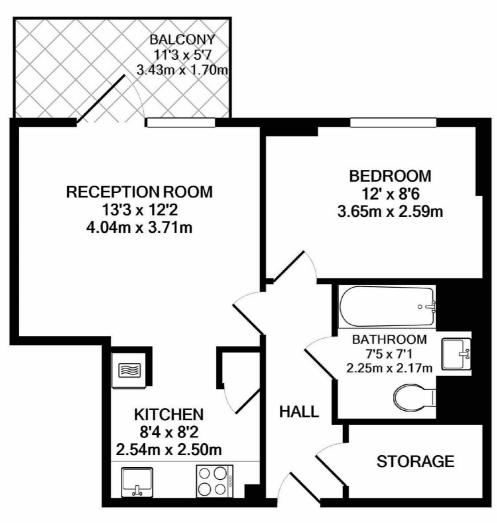

## Shearwater Drive, NW9 £300,000

A beautifully presented bright and spacious first floor one bedroom apartment, benefitting from one double bedroom, a large open plan kitchen/reception room, bathroom and private balcony.

## Shearwater Drive, London, NW9

FIRST FLOOR

Hendon

London

Sales

NW43AS

020 8545 8586

18 Central Circus

TAWNY COURT NW9
TOTAL APPROX. FLOOR AREA 478 SQ.FT. (44.4 SQ.M.)
Measurements are approximate. Not to scale. Illustrative purposes only