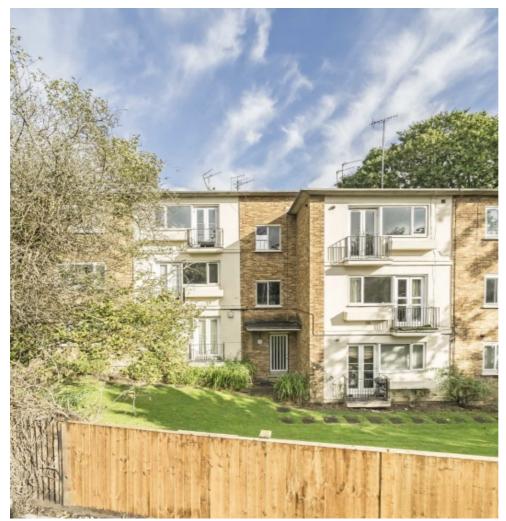

## Manor Hall Drive, NW4 £450,000

A spacious three double bedroom flat located in Hendon on Manor Hall Drive. This home has a large lounge area, a private balcony, fitted kitchen, family bathroom and is offered chain free.

Moments from Hendon Golf Course and Copthall Playing Fields, accessible to Hendon Central and Mill Hill East Underground Station (Northern Line) and other main arterial routes.

## **Features**

Balcony Chain Free Share Of Freehold Parking Communal Gardens Purpose Built Block

Hendon 020 8545 8586 dexters.co.uk