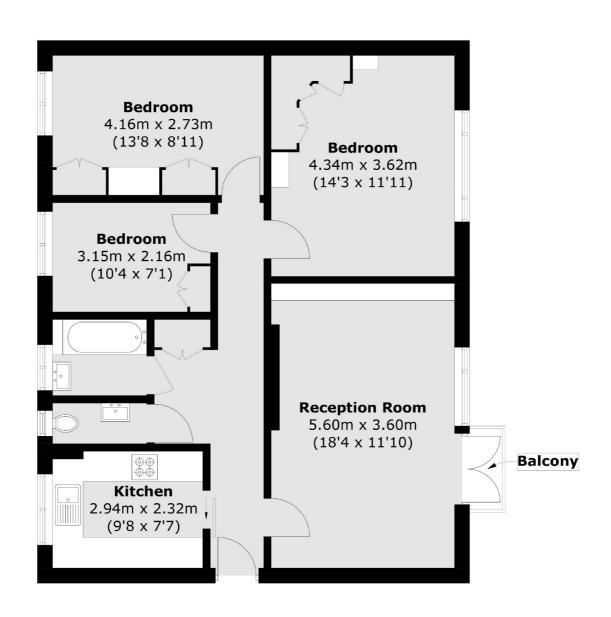

## Manor Hall Drive, NW4 £450,000

A spacious three double bedroom flat located in Hendon on Manor Hall Drive. This home has a large lounge area, a private balcony, fitted kitchen, family bathroom and is offered chain free.

## Manor Hall Drive, London, NW4

Total area (approx.): 80.1 sq. m (862.2 sq. ft) Balcony (approx.): 1.0 sq. m (10.7 sq. ft)

Hendon

London

Sales

NW43AS

18 Central Circus

020 8545 8586