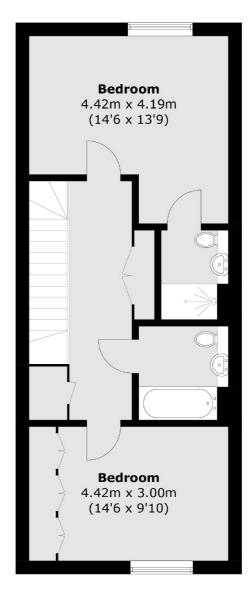

## **Second Floor**

Total area (approx.): 95.6 sq. m (1029.0 sq. ft) Balcony area: 6.5 sq. m (69.9 sq. ft)