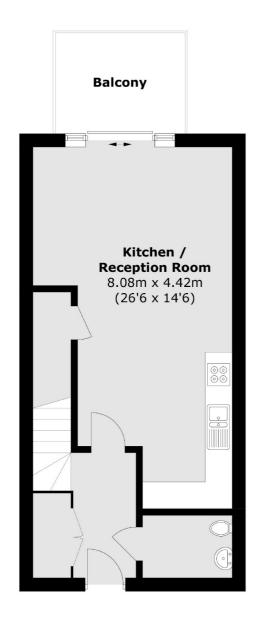

### **First Floor**

Hendon

London

Sales

NW43AS

18 Central Circus

020 8545 8586

## **Second Floor**

Total area (approx.): 95.6 sq. m (1029.0 sq. ft) Balcony area: 6.5 sq. m (69.9 sq. ft)