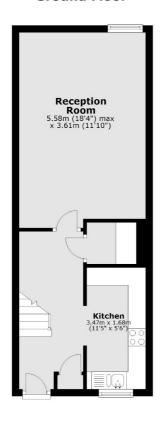

### **Ground Floor**

## Prince Of Wales Close, NW4 £350,000

A spacious (803 sq ft) two double bedroom duplex apartment in this purpose built block with relatively low outgoings. This well presented property also benefits from a large reception room, a separate kitchen and a balcony.