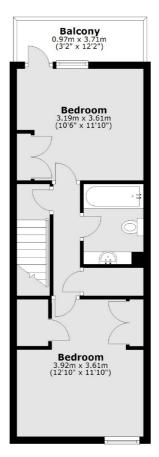

### **First Floor**

Main area: Approx. 74.7 sq. metres (803.6 sq. feet)
Plus balconies, approx. 4.6 sq. metres (49.7 sq. feet)

020 8545 8586

## Prince Of Wales Close, NW4 £350,000

A spacious (803 sq ft) two double bedroom duplex apartment in this purpose built block with relatively low outgoings. This well presented property also benefits from a large reception room, a separate kitchen and a balcony.