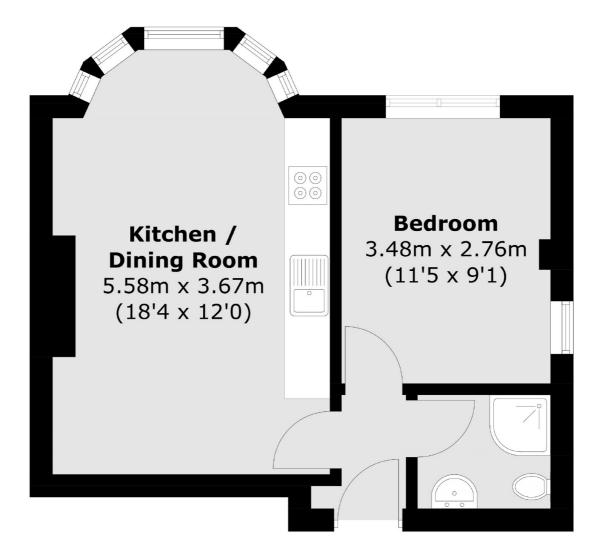

## Highfield Avenue, London, NW11

Total area (approx.): 34.2 sq. m (368.1 sq. ft)

Hendon 18 Central Circus London NW4 3AS Sales 020 8545 8586 Energy Rating: . We aim to make our particulars both accurate and reliable. However they are not guaranteed; nor do they form part of an offer or contract. If you require clarification on any points then please contact us, especially if you're traveling some distance to view. Please note that appliances and heating systems have not been tested and therefore no warranties can be given as to their good working order.