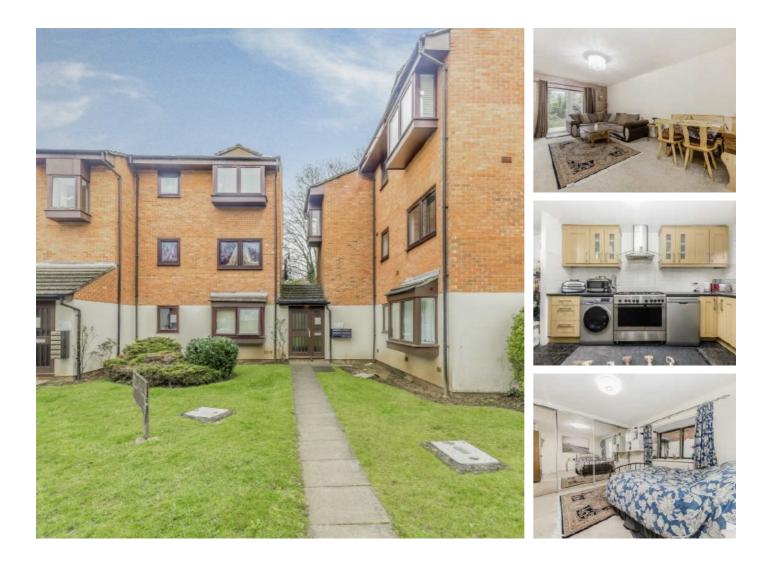

## Wheatley Close, NW4 £300,000

A well proportioned one bedroom apartment on the ground floor of this popular block. This spacious flat benefits from a double bedroom, a separate kitchen, direct access to the communal gardens and an allocated parking space.

Wheatley Close is situated close to the Laboratory Health Club, Sunny Hill Park and main arterial routes.

#### Features

Ground Floor Flat Purpose-Built Block One Bedroom Separate Kitchen Communal Gardens Allocated Parking