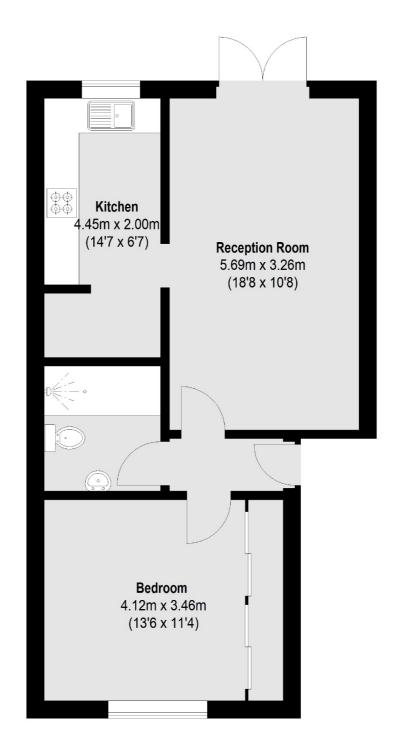

### Wheatley Close, London, NW4

Total area (approx.):50.32 sq. m (542 Sq. ft)

Hendon 18 Central Circus London NW4 3AS Sales 020 8545 8586 Energy Rating: C. We aim to make our particulars both accurate and reliable. However they are not guaranteed; nor do they form part of an offer or contract. If you require clarification on any points then please contact us, especially if you're traveling some distance to view. Please note that appliances and heating systems have not been tested and therefore no warranties can be given as to their good working order.