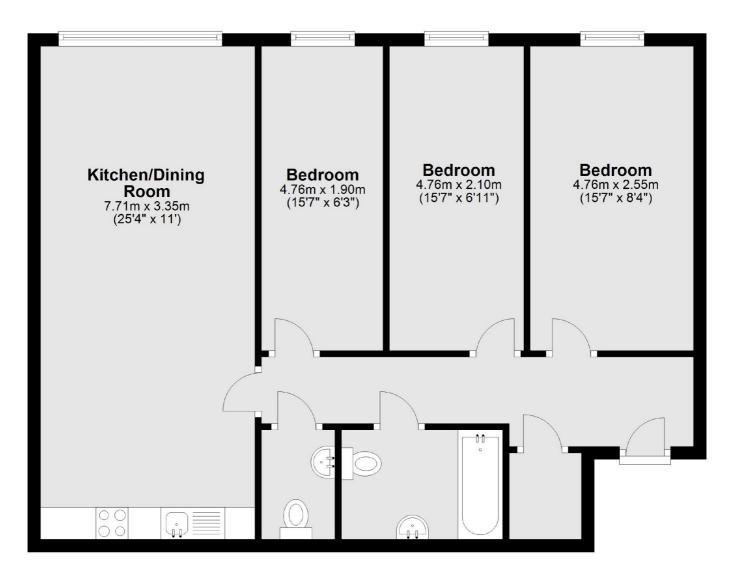

### Boulevard Drive, London, NW9

#### Fifth Floor

Total area: approx. 76.1 sq. metres (819.2 sq. feet)

Hendon

London

Sales

NW4 3AS

020 8545 8586

18 Central Circus