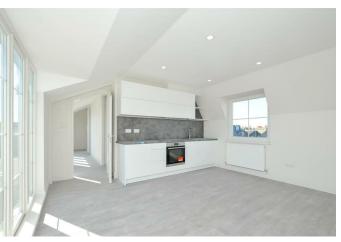

## Chatsworth Road E5 OFF

- Penthouse Apartment
- Bright & Generous Space
- Modern Bathroom

Fantastic top floor one bedroom apartment with large roof terrace in a superb central location. Having been beautifully refurbished this delightful residence offers wonderfully bright, spacious and well-proportioned rooms throughout. The accommodation boasts a generous living space with smart contemporary kitchen, stylish bathroom and large double bedroom with built-in wardrobe. Three sets of French doors lead out to a huge roof terrace.