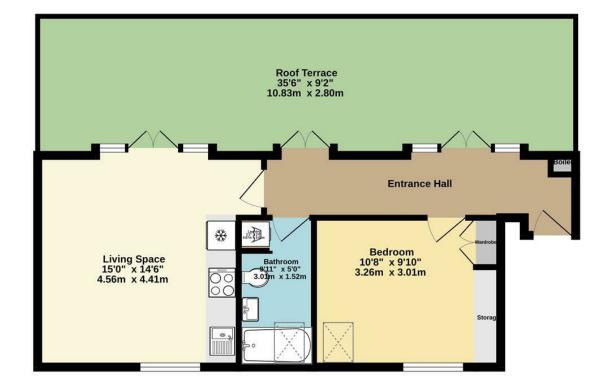

## Chatsworth Road E5 OFF

- Penthouse Apartment
- Bright & Generous Space
- Modern Bathroom

Fantastic top floor one bedroom apartment with large roof terrace in a superb central location. Having been beautifully refurbished this delightful residence offers wonderfully bright, spacious and well-proportioned rooms throughout. The accommodation boasts a generous living space with smart contemporary kitchen, stylish bathroom and large double bedroom with built-in wardrobe. Three sets of French doors lead out to a huge roof terrace.

- Large Roof Terrace
- Open-Plan Living Room
- Central Location