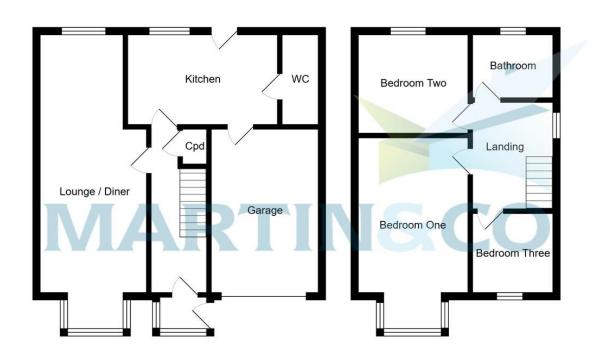

### HALL

LOUNGE/DINER 11' 1" x 25' 3" (3.4m x 7.7m)

KITCHEN 18' 8" x 9' 2" (5.7m x 2.8m)

WC 3' 3" x 5' 10" (1m x 1.8m)

GARAGE 15' 5" x 11' 5" (4.7m x 3.5m)

### LANDING

BEDROOM ONE 10' 5" x 15' 3" (3.2m x 4.65m)

BEDROOM TWO 10' 5" x 10' 0" (3.2m x 3.05m)

BEDROOM THREE 8' 2" x 7' 2" (2.5m x 2.2m)

### **BATHROOM**

**MARTIN&CO** 