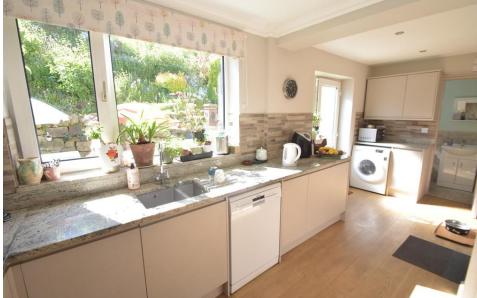

The property benefits from a modern bathroom, fitted with a luxurious rain shower and a heated towel rail, offering comfort and relaxation after a long day.

The kitchen is a true highlight of this home, boasting an open-plan layout and built-in pantries. Bathed in natural light, the kitchen has been extended and provides convenient access to the garage and downstairs WC.