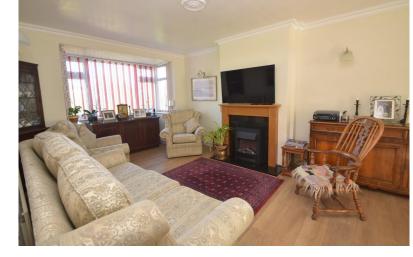

The reception room also follows an open-plan design, featuring large windows that fill the room with light, a traditional fireplace, and sleek wood floors. The room also offers a lovely view of the garden, further enhancing the home's cosy and serene atmosphere.