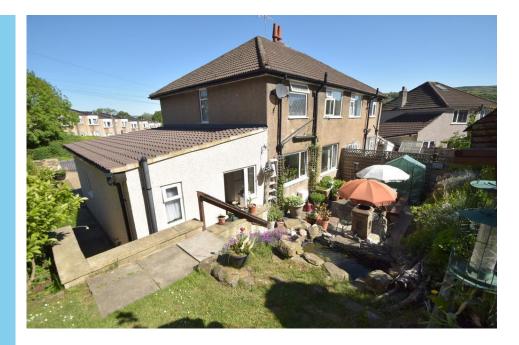

Outside, the property continues to impress with its private garden on three sides, complete with a BBQ area - perfect for entertaining during the summer months. There's also a front porch, garage, and additional off-street parking