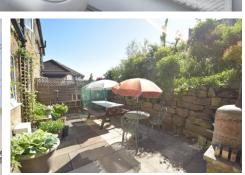

Outside, the property continues to impress with its private garden on three sides, complete with a BBQ area - perfect for entertaining during the summer months. There's also a front porch, garage, and additional off-street parking