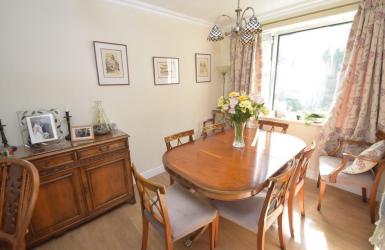

The reception room also follows an open-plan design, featuring large windows that fill the room with light, a traditional fireplace, and sleek wood floors. The room also offers a lovely view of the garden, further enhancing the home's cosy and serene atmosphere.