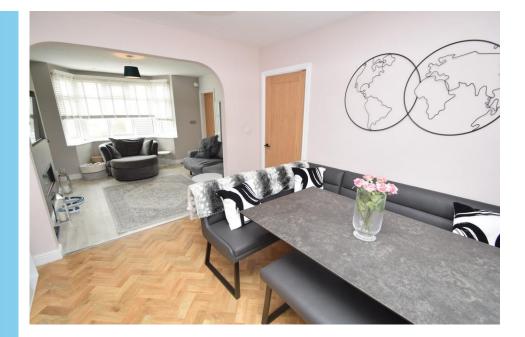

There is a well-proportioned modern family bathroom, which benefits from a heated towel rail. The property also features two welcoming reception rooms. The first reception room is bright and spacious with large windows and a cosy fireplace, while the second reception room presents a stylish Herringbone Karndean flooring.

The kitchen is another highlight of this property, filled with natural light and boasting a Herringbone Karndean flooring, it is a well-designed

The kitchen is another highlight of this property, filled with natural light and boasting a Herringbone Karndean flooring, it is a well-designed space that offers functionality and style in equal measure. Integrated appliances including; Dishwasher, washing machine, oven, hob and fridge/freezer.