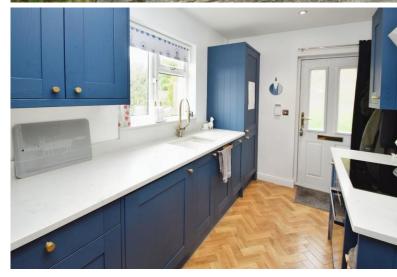

The kitchen is another highlight of this property, filled with natural light and boasting a Herringbone Karndean flooring, it is a well-designed

The kitchen is another highlight of this property, filled with natural light and boasting a Herringbone Karndean flooring, it is a well-designed space that offers functionality and style in equal measure. Integrated appliances including; Dishwasher, washing machine, oven, hob and fridge/freezer.