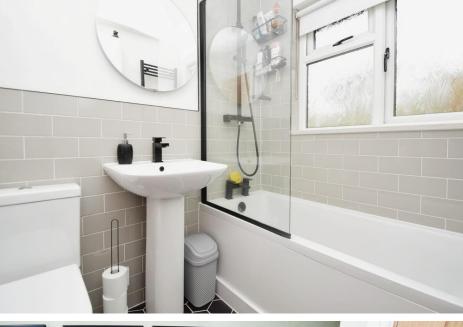

There is a well-proportioned modern family bathroom, which benefits from a heated towel rail. The property also features two welcoming reception rooms. The first reception room is bright and spacious with large windows and a cosy fireplace, while the second reception room presents a stylish Herringbone Karndean flooring.

#### **BATHROOM**