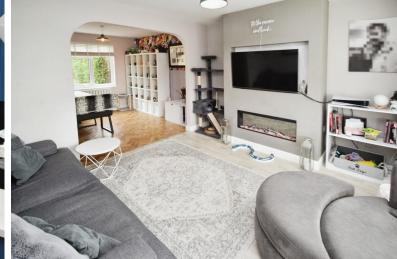

There is a well-proportioned modern family bathroom, which benefits from a heated towel rail. The property also features two welcoming reception rooms. The first reception room is bright and spacious with large windows and a cosy fireplace, while the second reception room presents a stylish Herringbone Karndean flooring.