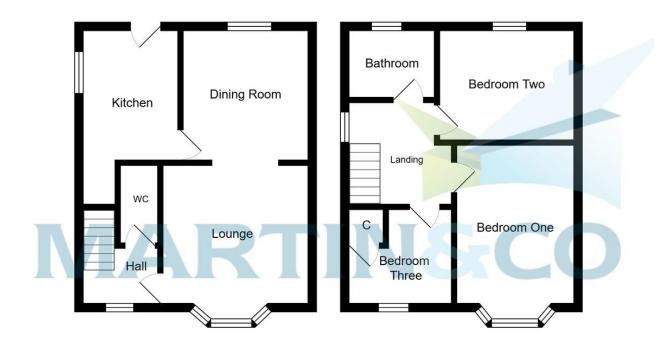

#### HALL

KITCHEN 7' 6" x 13' 1" (2.3m x 4m)

LOUNGE 12' 5" x 11' 9" (3.8m x 3.6m)

DINING ROOM 10' 0" x 4' 11" (3.05m x 1.5m)

#### **CLOAKROOM**

BEDROOM ONE 13' 5" x 9' 2" (4.1m x 2.8m)

BEDROOM TWO 11' 7" x 10' 4" (3.55m x 3.15m)

BEDROOM THREE 8' 0" x 5' 10" (2.45m x 1.8m)

#### **BATHROOM**