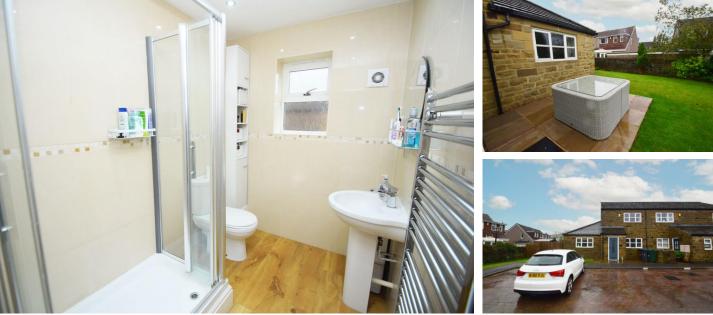

SHOWER ROOM Modern shower room located on the ground floor comprising; WC, hand wash basin and shower cubicle. Heated towel rail, extractor fan and window

BEDROOM TWO Large double bedroom with carpet flooring and window to the rear providing natural light

TO THE OUTSIDE To The Front; Two allocated parking space and patio area To The Rear and Side; Large lawn garden perfect for a family. patio area from the conservatory perfect for entertaining friends and family. Wall and fenced borders providing a very private feel