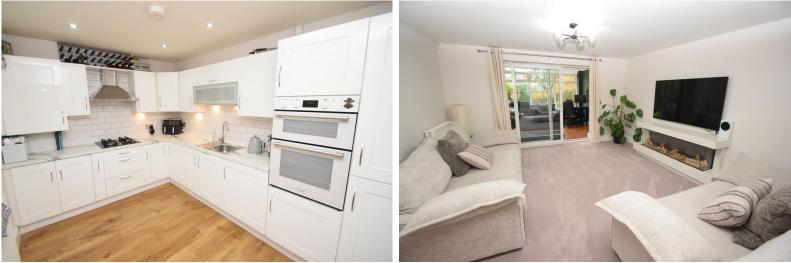

ENTRANCE HALL Ample space to store coats and shoes

OPEN PLAN LOUNGE/DINING AREA Stunning large open plan lounge and dining area. To the lounge is a feature electric fire, carpet flooring and sliding door to the conservatory. Ample space for a dining table with window to the front providing ample natural light

Two storage cupboards providing further storage

**KITCHEN** Modern fitted kitchen with ample wall and base units integrated appliances including; Oven, hob and fridge/freezer. Tiled splashback, spotlights and under counter lights with window to the front proving ample natural light