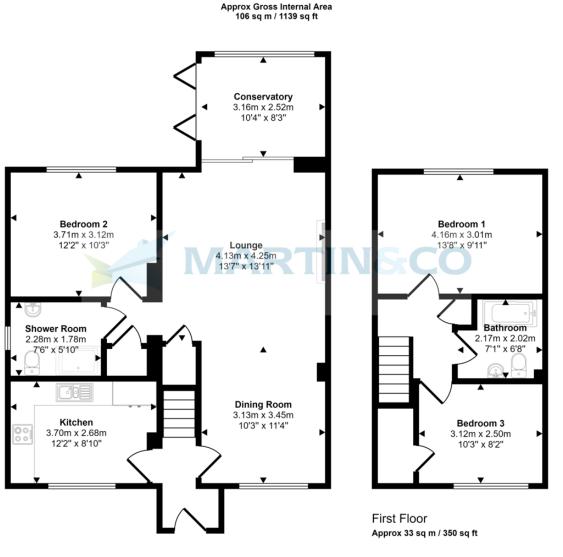

Ground Floor Approx 73 sq m / 789 sq ft

> This floorplan is only for illustrative purposes and is not to scale. Measurements of rooms, doors, windows, and any items are approximate and no responsibility is taken for any error, omission or mis-statement. Icons of items such as bathroom suites are representations only and may not look like the real items. Made with Made Snappy 360.

ENTRANCE HALL Ample space to store coats and shoes

OPEN PLAN LOUNGE/DINING AREA Stunning large open plan lounge and dining area. To the lounge is a feature electric fire, carpet flooring and sliding door to the conservatory. Ample space for a dining table with window to the front providing ample natural light

Two storage cupboards providing further storage

**KITCHEN** Modern fitted kitchen with ample wall and base units integrated appliances including; Oven, hob and fridge/freezer. Tiled splashback, spotlights and under counter lights with window to the front proving ample natural light

CONSERVATORY Excellent conservatory providing a further additional living space with wooden flooring and bi-fold doors to the garden It does have a solid roof providing further heat

BEDROOM ONE Large double bedroom located on the ground floor with carpet flooring and window to the rear providing natural light

SHOWER ROOM Modern shower room located on the ground floor comprising; WC, hand wash basin and shower cubicle. Heated towel rail, extractor fan and window

BEDROOM TWO Large double bedroom with carpet flooring and window to the rear providing natural light

BEDROOM THREE Third large double bedroom with carpet flooring, ample storage cupboard and window to the fron

BATHROOM Family bathroom compromising; WC, hand wash basin and shower over bath. Tiled walls