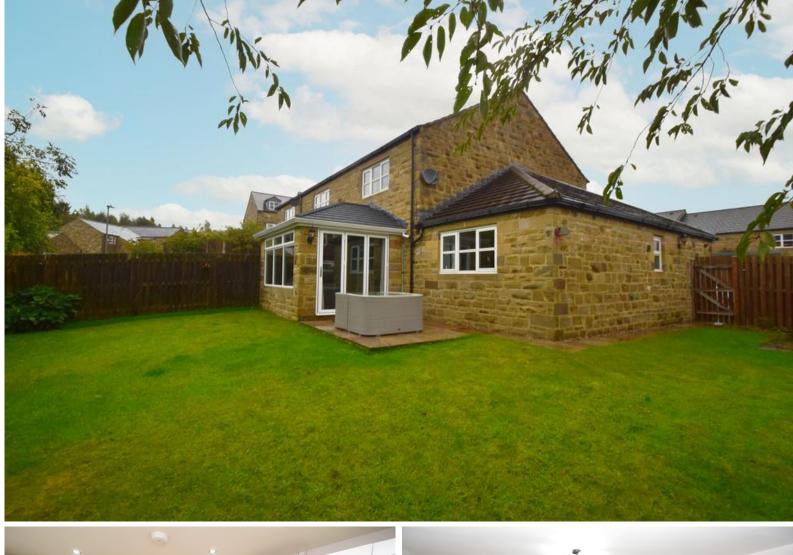

TO THE OUTSIDE To The Front; Two allocated parking space and patio area To The Rear and Side; Large lawn garden perfect for a family. patio area from the conservatory perfect for entertaining friends and family. Wall and fenced borders providing a very private feel