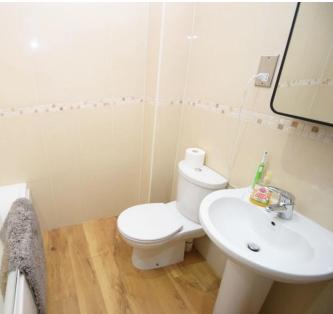

SHOWER ROOM Modern shower room located on the ground floor comprising; WC, hand wash basin and shower cubicle. Heated towel rail, extractor fan and window

BEDROOM TWO Large double bedroom with carpet flooring and window to the rear providing natural light

BEDROOM THREE Third large double bedroom with carpet flooring, ample storage cupboard and window to the fron

BATHROOM Family bathroom compromising; WC, hand wash basin and shower over bath. Tiled walls