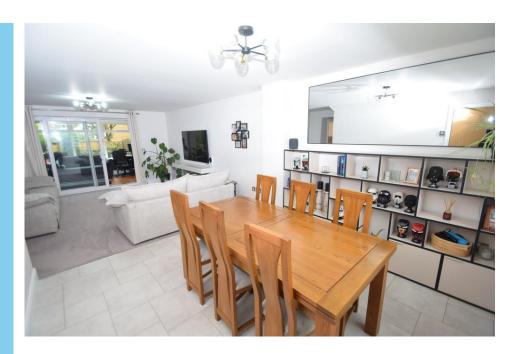

ENTRANCE HALL Ample space to store coats and shoes

OPEN PLAN LOUNGE/DINING AREA Stunning large open plan lounge and dining area. To the lounge is a feature electric fire, carpet flooring and sliding door to the conservatory. Ample space for a dining table with window to the front providing ample natural light