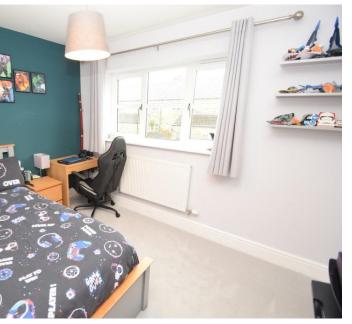

CONSERVATORY Excellent conservatory providing a further additional living space with wooden flooring and bi-fold doors to the garden It does have a solid roof providing further heat

BEDROOM ONE Large double bedroom located on the ground floor with carpet flooring and window to the rear providing natural light

SHOWER ROOM Modern shower room located on the ground floor comprising; WC, hand wash basin and shower cubicle. Heated towel rail, extractor fan and window

BEDROOM TWO Large double bedroom with carpet flooring and window to the rear providing natural light

BEDROOM THREE Third large double bedroom with carpet flooring, ample storage cupboard and window to the fron

BATHROOM Family bathroom compromising; WC, hand wash basin and shower over bath. Tiled walls