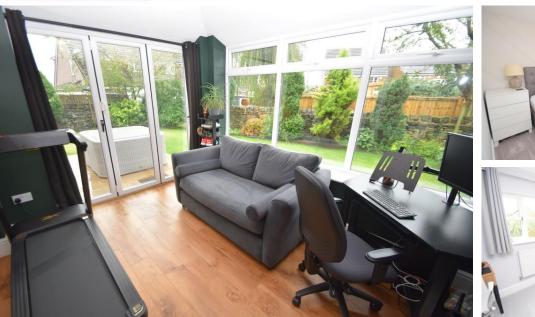

CONSERVATORY Excellent conservatory providing a further additional living space with wooden flooring and bi-fold doors to the garden It does have a solid roof providing further heat

BEDROOM ONE Large double bedroom located on the ground floor with carpet flooring and window to the rear providing natural light