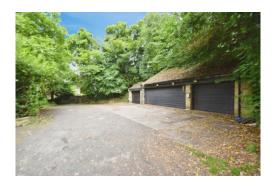

### Detached

- Extremely Rare
- Large Gardens Over
- 1.8 Acres
- Triple Garage
- Spacious Throughout
- Characterful Family

The property is enveloped by 1.8 acres of tranquil, green space, providing an oasis of calm and serenity. The exterior features a large decking area complete with an outdoor kitchen, perfect for entertaining guests or enjoying family meals in this idyllic setting. A long driveway leads you to this haven, with ample parking available and a spacious garage for added convenience.