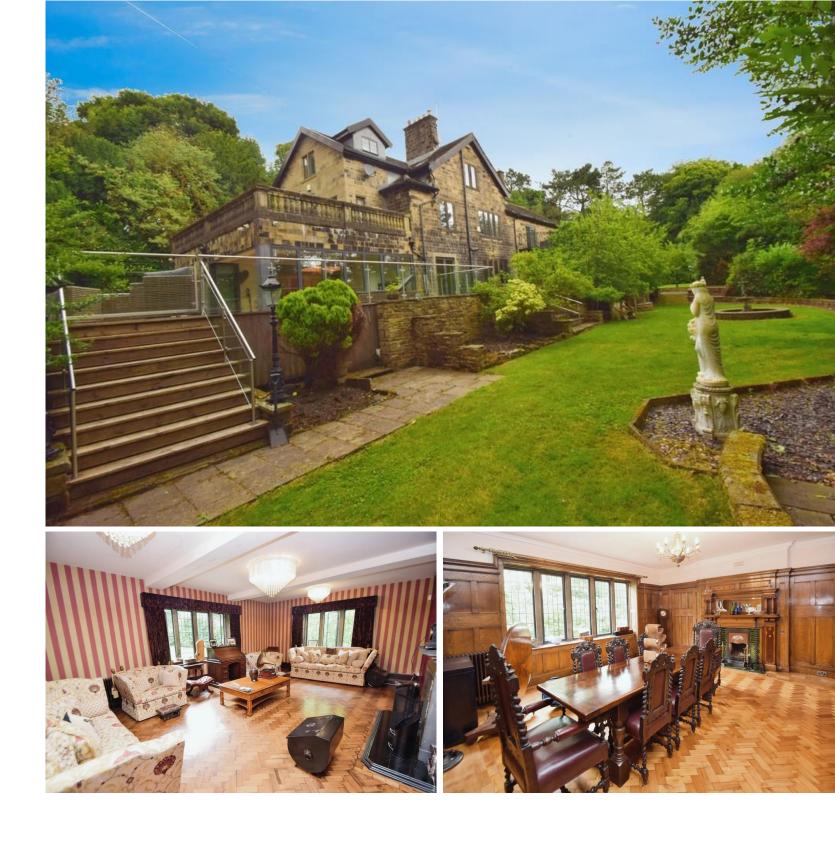

# Why you'll like it

This stunning detached property, currently listed for sale, is a masterpiece of neutral decoration, providing a canvas ready for you to personalise. Offering an abundance of space, it features five distinct reception rooms, two kitchens, six bedrooms, and six bathrooms.

The property is enveloped by 1.8 acres of tranquil, green space, providing an oasis of calm and serenity. The exterior features a large decking area complete with an outdoor kitchen, perfect for entertaining guests or enjoying family meals in this idyllic setting. A long driveway leads you to this haven, with ample parking available and a spacious garage for added convenience.

Inside, you will find a wealth of unique features such as high ceilings, a fireplace in multiple rooms, and a blend of contemporary and historical elements that add charm and character. The property is particularly ideal for families, offering an array of spacious rooms designed for comfort and functionality.

The reception rooms are distinct and versatile. The first two are separate, featuring large windows, fireplaces, and high ceilings. One offers a captivating garden view, while the other doubles up as a dining room. The third reception room can be used as a home office, offering garden views and high ceilings. The fourth is an open-plan space with large windows and direct access to the decking. The fifth reception room also features high ceilings, adding to the overall sense of space.