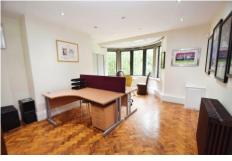

The reception rooms are distinct and versatile. The first two are separate, featuring large windows, fireplaces, and high ceilings. One offers a captivating garden view, while the other doubles up as a dining room. The third reception room can be used as a home office, offering garden views and high ceilings. The fourth is an open-plan space with large windows and direct access to the decking. The fifth reception room also features high ceilings, adding to the overall sense of space.