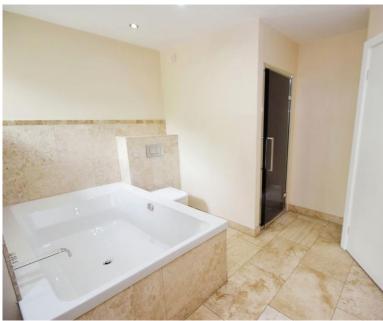

The bathrooms in this house are designed to offer a spa-like experience. The first is particularly opulent, boasting built-in storage, a sauna, and a steam room.

Cooking enthusiasts will appreciate the two kitchens. The first is an openplan space with a kitchen island, modern appliances, and a utility room. It's also flooded with natural light and includes a dining space. The second kitchen also takes advantage of natural light, providing an ideal space for morning coffee or evening meals.