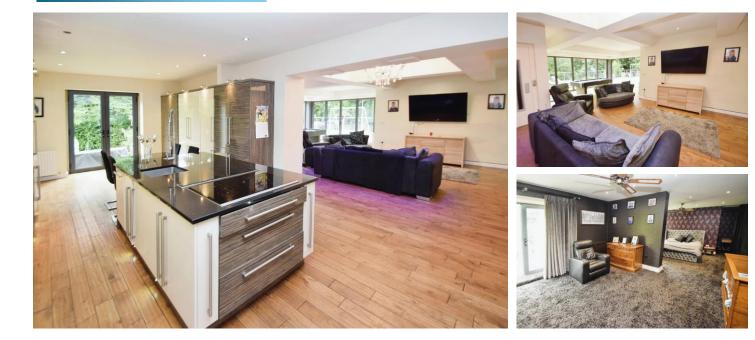

The bathrooms in this house are designed to offer a spa-like experience. The first is particularly opulent, boasting built-in storage, a sauna, and a steam room.

Cooking enthusiasts will appreciate the two kitchens. The first is an openplan space with a kitchen island, modern appliances, and a utility room. It's also flooded with natural light and includes a dining space. The second kitchen also takes advantage of natural light, providing an ideal space for morning coffee or evening meals.

The reception rooms are distinct and versatile. The first two are separate, featuring large windows, fireplaces, and high ceilings. One offers a captivating garden view, while the other doubles up as a dining room. The third reception room can be used as a home office, offering garden views and high ceilings. The fourth is an open-plan space with large windows and direct access to the decking. The fifth reception room also features high ceilings, adding to the overall sense of space.