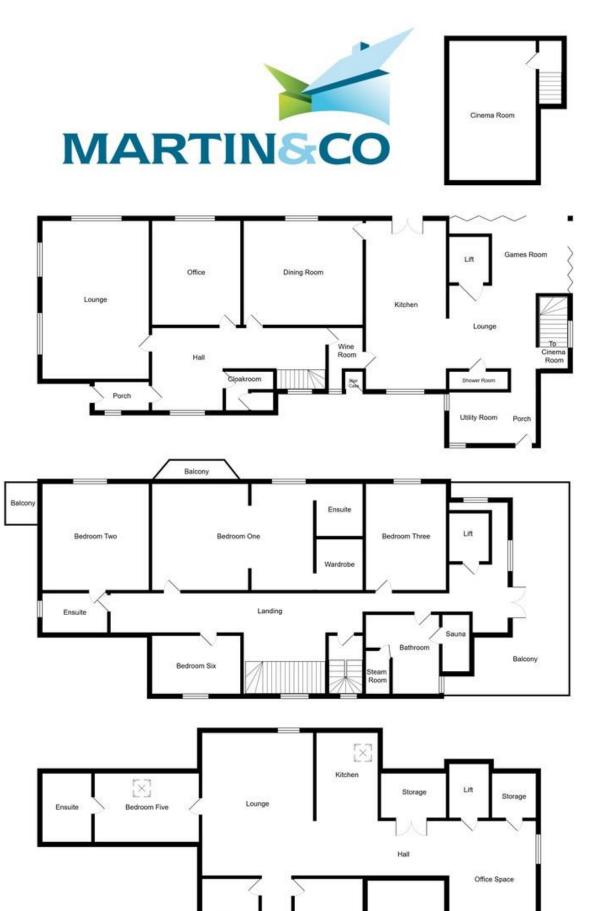

# Why you'll like it

This stunning detached property, currently listed for sale, is a masterpiece of neutral decoration, providing a canvas ready for you to personalise. Offering an abundance of space, it features five distinct reception rooms, two kitchens, six bedrooms, and six bathrooms.

Each bedroom is a haven in its own right. The master bedroom is an epitome of luxury, with a spacious en-suite and a walk-in closet. The second bedroom is equally impressive, featuring its own en-suite, abundant natural light and access to a private balcony. The remaining bedrooms are all spacious doubles, one of which includes an en-suite and built-in wardrobes.

The bathrooms in this house are designed to offer a spa-like experience. The first is particularly opulent, boasting built-in storage, a sauna, and a steam room.

Cooking enthusiasts will appreciate the two kitchens. The first is an openplan space with a kitchen island, modern appliances, and a utility room. It's also flooded with natural light and includes a dining space. The second kitchen also takes advantage of natural light, providing an ideal space for morning coffee or evening meals.

The reception rooms are distinct and versatile. The first two are separate, featuring large windows, fireplaces, and high ceilings. One offers a captivating garden view, while the other doubles up as a dining room. The third reception room can be used as a home office, offering garden views and high ceilings. The fourth is an open-plan space with large windows and direct access to the decking. The fifth reception room also features high ceilings, adding to the overall sense of space.