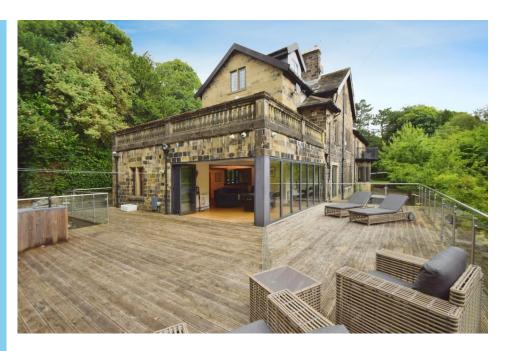

The property is enveloped by 1.8 acres of tranquil, green space, providing an oasis of calm and serenity. The exterior features a large decking area complete with an outdoor kitchen, perfect for entertaining guests or enjoying family meals in this idyllic setting. A long driveway leads you to this haven, with ample parking available and a spacious garage for added convenience.