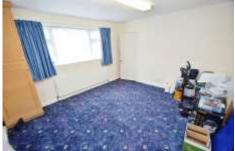

RECEPTION ROOM/BEDROOM FIVE 11' 9" x 13' 1" (3.6m x 4m) Versatile room which could be a further reception room or bedroom 5 with ample

#### space and window to the front

KITCHEN 10' 5" x 8' 2" (3.2m x 2.5m) Fitted kitchen with ample wall and base units, integrated appliances including; Oven and gas hob. Tiled splashback with window to the front