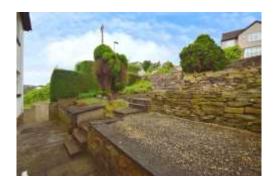

BATHROOM Family bathroom comprising; WC, hand wash basin and shower over bath. Tiled walls

TO THE OUTSIDE To The Front is a large tiered garden with steps giving access to the front door and side To The rear us a large mainly lawn garden with patio area perfect for entertaining friends and family. Access to the under house storage an excellent space