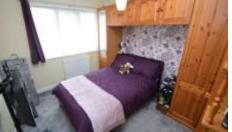

BEDROOM THREE 8' 6" x 21' 3" (2.6m x 6.5m) Large extended double bedroom with carpet flooring and three windows providing natural light and stunning views

BEDROOM FOUR 11' 5" x 7' 10" (3.5m x 2.4m) Fourth good sized bedroom with built in storage cupboard and window to the rear providing stunning views