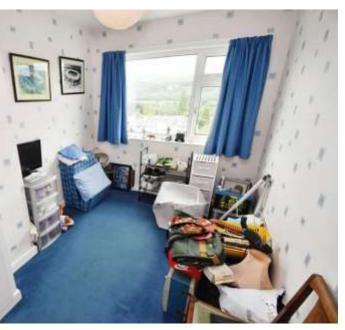

#### LANDING

BEDROOM ONE 14' 5" x 13' 1" (4.4m x 4m) Large double bedroom with carpet flooring, built in wardrobes and windows on two sides providing an abundance of natural light

BEDROOM TWO 11' 5" x 8' 10" (3.5m x 2.7m) Second double bedroom with carpet flooring and built in cupboards. Window to the front

BEDROOM THREE 8' 6" x 21' 3" (2.6m x 6.5m) Large extended double bedroom with carpet flooring and three windows providing natural light and stunning views

BEDROOM FOUR 11' 5" x 7' 10" (3.5m x 2.4m) Fourth good sized bedroom with built in storage cupboard and window to the rear providing stunning views