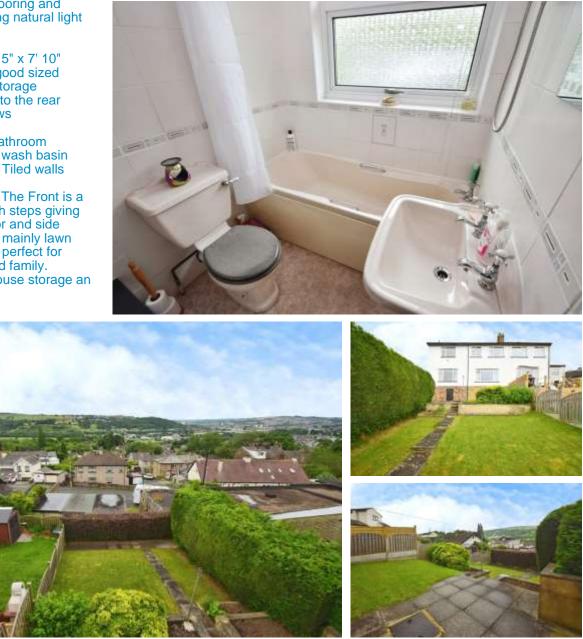

BATHROOM Family bathroom comprising; WC, hand wash basin and shower over bath. Tiled walls

TO THE OUTSIDE To The Front is a large tiered garden with steps giving access to the front door and side To The rear us a large mainly lawn garden with patio area perfect for entertaining friends and family. Access to the under house storage an excellent space