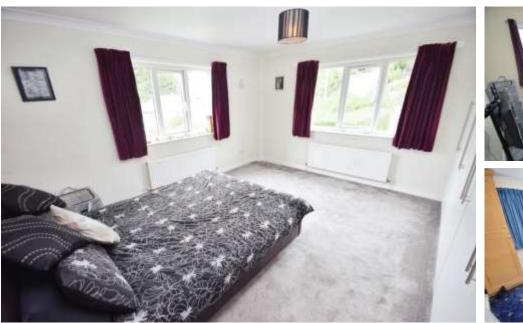

#### LANDING

BEDROOM ONE 14' 5" x 13' 1" (4.4m x 4m) Large double bedroom with carpet flooring, built in wardrobes and windows on two sides providing an abundance of natural light

BEDROOM TWO 11' 5" x 8' 10" (3.5m x 2.7m) Second double bedroom with carpet flooring and built in cupboards. Window to the front