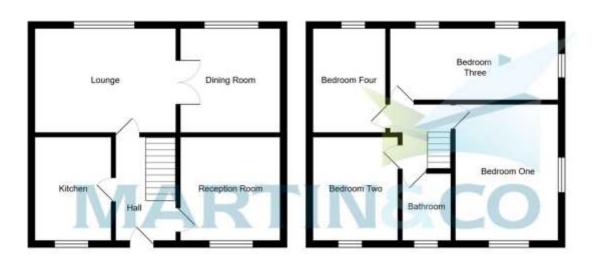

HALL With under stairs storage cupboard

LOUNGE 11' 5" x 15' 8" ( $3.5m \times 4.8m$ ) Large lounge with feature fireplace, carpet flooring and stunning views to the rear providing ample natural light

DINING ROOM 10' 9" x 13' 1" (3.3m x 4m) Excellent space to entertain friends and family currently used as the dining room with stunning views to the rear providing ample natural light

RECEPTION ROOM/BEDROOM FIVE 11' 9" x 13' 1" (3.6m x 4m) Versatile room which could be a further reception room or bedroom 5 with ample

#### space and window to the front

KITCHEN 10' 5" x 8' 2" (3.2m x 2.5m) Fitted kitchen with ample wall and base units, integrated appliances including; Oven and gas hob. Tiled splashback with window to the front

#### LANDING

BEDROOM ONE 14' 5" x 13' 1" (4.4m x 4m) Large double bedroom with carpet flooring, built in wardrobes and windows on two sides providing an abundance of natural light

BEDROOM TWO 11' 5" x 8' 10" (3.5m x 2.7m) Second double bedroom with carpet flooring and built in cupboards. Window to the front

BEDROOM THREE 8' 6" x 21' 3" (2.6m x 6.5m) Large extended double bedroom with carpet flooring and three windows providing natural light and stunning views

BEDROOM FOUR 11' 5" x 7' 10" (3.5m x 2.4m) Fourth good sized bedroom with built in storage cupboard and window to the rear providing stunning views

BATHROOM Family bathroom comprising; WC, hand wash basin and shower over bath. Tiled walls

TO THE OUTSIDE To The Front is a large tiered garden with steps giving access to the front door and side To The rear us a large mainly lawn garden with patio area perfect for entertaining friends and family. Access to the under house storage an excellent space