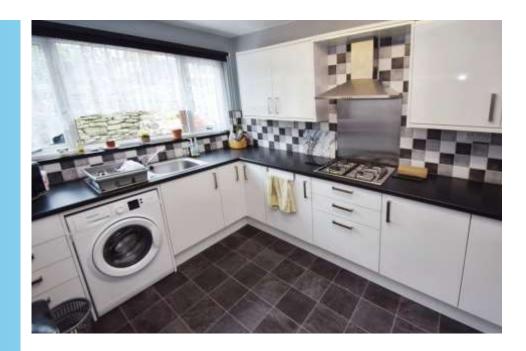

#### space and window to the front

KITCHEN 10' 5" x 8' 2" (3.2m x 2.5m) Fitted kitchen with ample wall and base units, integrated appliances including; Oven and gas hob. Tiled splashback with window to the front