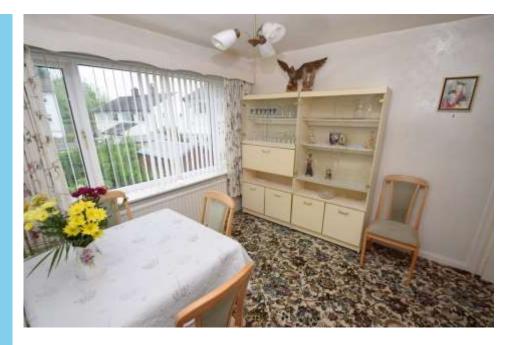

KITCHEN 8' 10" x 9' 2" (2.7m x 2.8m) Fitted kitchen with ample wall and base units,

DINING ROOM 8' 10" x 9' 2" (2.7m x 2.8m) Good sized dining room or second reception room with large window to the rear garden providing ample natural light