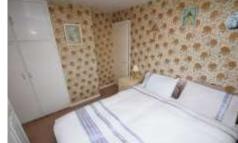

#### LANDING

BEDROOM ONE 12' 5" x 11' 1" (3.8m x 3.4m) Large double bedroom with carpet flooring, fitted wardrobe space and window to the front providing ample natural light

BEDROOM TWO 8' 10" x 9' 6" (2.7m x 2.9m) Second double bedroom with carpet flooring, built in wardrobe and window to the rear

BEDROOM THREE 7' 10" x 9' 2" (2.4m x 2.8m) A further third bedroom with carpet flooring, windows on two sides providing ample natural light

BATHROOM 5' 6" x 7' 10" (1.7m x 2.4m) Family bathroom comprising; WC, bidet, hand wash basin and shower cubicle with electric shower. Fully tiles walls and flooring. Storage cupboard housing the water tank