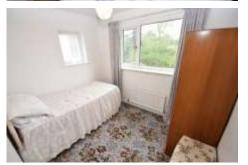

BEDROOM THREE 7' 10" x 9' 2" (2.4m x 2.8m) A further third bedroom with carpet flooring, windows on two sides providing ample natural light

BATHROOM 5' 6" x 7' 10" (1.7m x 2.4m) Family bathroom comprising; WC, bidet, hand wash basin and shower cubicle with electric shower. Fully tiles walls and flooring. Storage cupboard housing the water tank