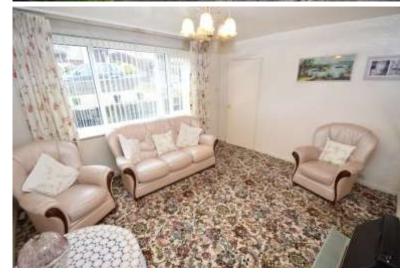

PORCH Currently has a WC installed

HALL Large hall space with ample storage for coats and shoes

LOUNGE 12' 5" x 11' 9" (3.8m x 3.6m) Large lounge with fireplace and window to the front providing ample natural light