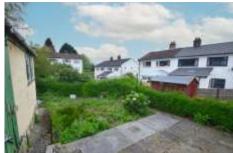

TO THE OUTSIDE To The Front; Large pebbled garden with shrub border. A large driveway to the side providing ample off street parking leading to the detached single

garage.
To The Rear; Large patio and lawn garden with shed attached to the rear garage and greenhouse. This is a lovely space to entertain friends and family