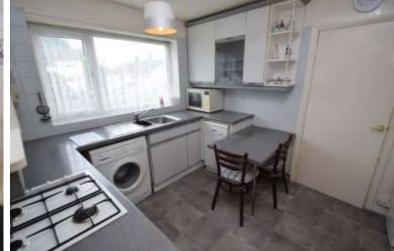

KITCHEN 8' 10" x 9' 2" (2.7m x 2.8m) Fitted kitchen with ample wall and base units,

DINING ROOM 8' 10" x 9' 2" (2.7m x 2.8m) Good sized dining room or second reception room with large window to the rear garden providing ample natural light