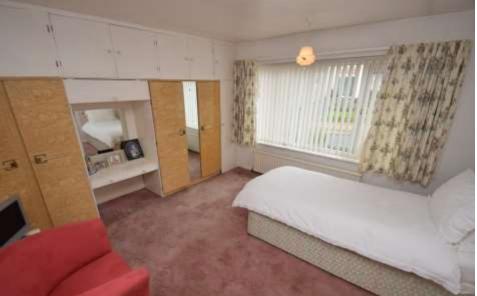

#### LANDING

BEDROOM ONE 12' 5" x 11' 1" (3.8m x 3.4m) Large double bedroom with carpet flooring, fitted wardrobe space and window to the front providing ample natural light

BEDROOM TWO 8' 10" x 9' 6" (2.7m x 2.9m) Second double bedroom with carpet flooring, built in wardrobe and window to the rear