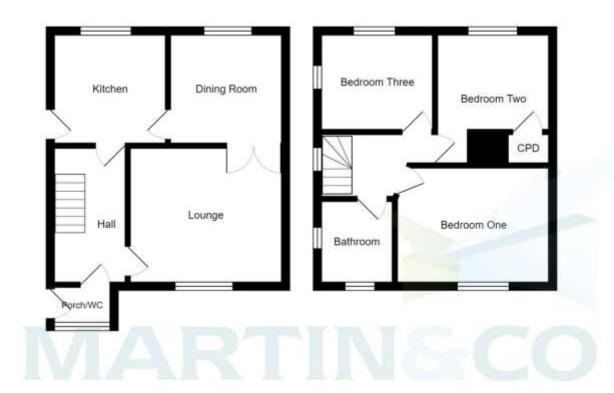

PORCH Currently has a WC installed

HALL Large hall space with ample storage for coats and shoes

LOUNGE 12' 5" x 11' 9" (3.8m x 3.6m) Large lounge with fireplace and window to the front providing ample natural light

KITCHEN 8' 10" x 9' 2" (2.7m x 2.8m) Fitted kitchen with ample wall and base units,

DINING ROOM 8' 10" x 9' 2" (2.7m x 2.8m) Good sized dining room or second reception room with large window to the rear garden providing ample natural light

#### LANDING

BEDROOM ONE 12' 5" x 11' 1" (3.8m x 3.4m) Large double bedroom with carpet flooring, fitted wardrobe space and window to the front providing ample natural light

BEDROOM TWO 8' 10" x 9' 6" (2.7m x 2.9m) Second double bedroom with carpet flooring, built in wardrobe and window to the rear

BEDROOM THREE 7' 10" x 9' 2" (2.4m x 2.8m) A further third bedroom with carpet flooring, windows on two sides providing ample natural light

BATHROOM 5' 6" x 7' 10" (1.7m x 2.4m) Family bathroom comprising; WC, bidet, hand wash basin and shower cubicle with electric shower. Fully tiles walls and flooring. Storage cupboard housing the water tank