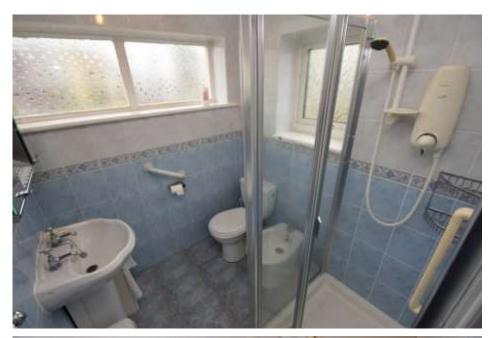

BEDROOM THREE 7' 10" x 9' 2" (2.4m x 2.8m) A further third bedroom with carpet flooring, windows on two sides providing ample natural light

BATHROOM 5' 6" x 7' 10" (1.7m x 2.4m) Family bathroom comprising; WC, bidet, hand wash basin and shower cubicle with electric shower. Fully tiles walls and flooring. Storage cupboard housing the water tank