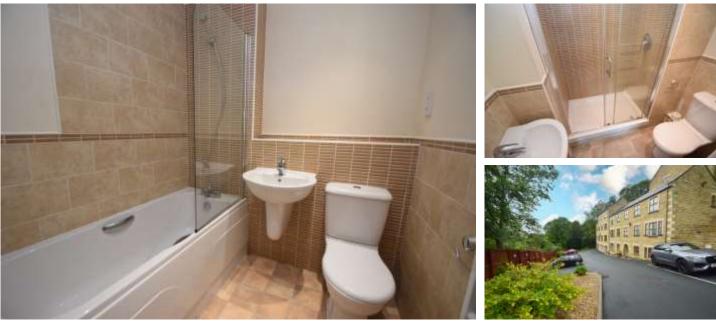

BEDROOM TWO 11' 1" x 7' 8" (3.4m x 2.35m) Double bedroom with carpet flooring and window providing ample natural light

BATHROOM 6' 2" x 6' 2" (1.9m x 1.9m) Fitted suite in white including bath with shower mixer tap over and glazed screen, wash hand basin and matching low suite w.c. Part tiled walls. Inset ceiling spot lighting. Extractor fan. Heated towel rail