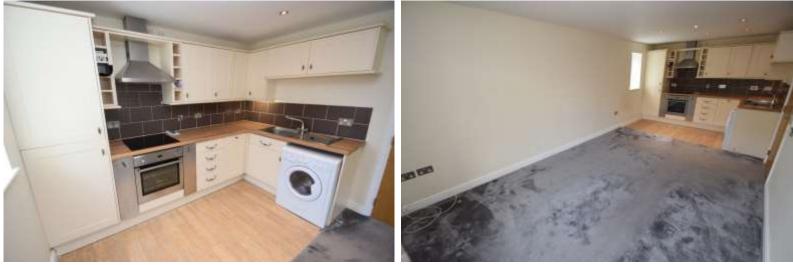

LOUNGE 12' 9" x 10' 5" (3.9m x 3.2m) Open plan lounge and kitchen with carpet flooring and large window providing ample natural light

KTICHEN 10' 5" x 6' 10" (3.2m x 2.1m) Including a stylish range of wall and base units in a cream together with co-ordinated timber effect laminated working surfaces and tiled splash backs. Integrated appliances include fridge and freezer units, hob, built under oven and extractor fan. Stainless steel sink unit with mixer tap. Under unit lighting. Inset ceiling spotlighting. Plumbing for automatic washing machine