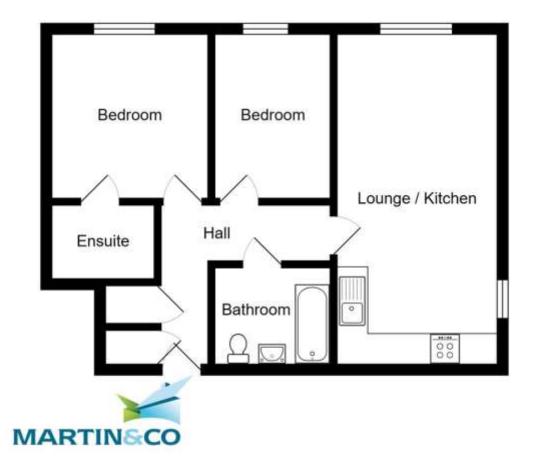

## Key features:

- Two Bedroom Apartment
- Top Floor with Lift Access
- No CHAIN
- Double Glazing
- Allocated Parking Space
- Ground Rent Annual:
- £150
- Leasehold Years

Remaining: 985

 Service Charges Annual: £1236

BEDROOM ONE 11' 11" x 10' 2" (3.65m x 3.1m) Large double bedroom with carpet flooring and window providing ample natural light

ENSUITE Comprising; WC, hand wash basin and shower cubicle and heated towel rail

BEDROOM TWO 11' 1" x 7' 8" (3.4m x 2.35m) Double bedroom with carpet flooring and window providing ample natural light

BATHROOM 6' 2" x 6' 2" (1.9m x 1.9m) Fitted suite in white including bath with shower mixer tap over and glazed screen, wash hand basin and matching low suite w.c. Part tiled walls. Inset ceiling spot lighting. Extractor fan. Heated towel rail