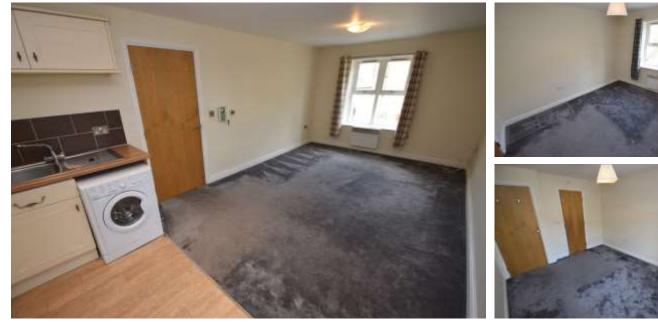

LOUNGE 12' 9" x 10' 5" (3.9m x 3.2m) Open plan lounge and kitchen with carpet flooring and large window providing ample natural light

KTICHEN 10' 5" x 6' 10" (3.2m x 2.1m) Including a stylish range of wall and base units in a cream together with co-ordinated timber effect laminated working surfaces and tiled splash backs. Integrated appliances include fridge and freezer units, hob, built under oven and extractor fan. Stainless steel sink unit with mixer tap. Under unit lighting. Inset ceiling spotlighting. Plumbing for automatic washing machine