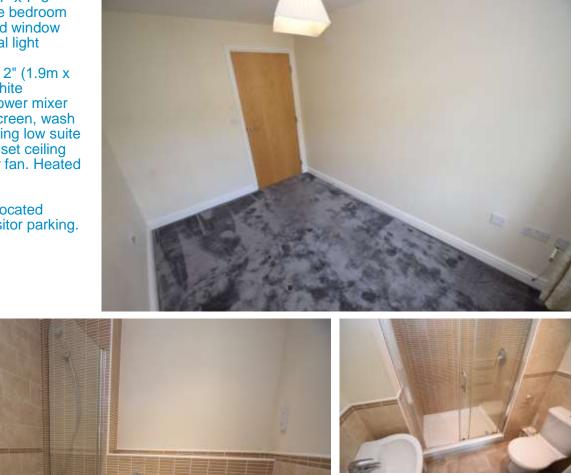

BEDROOM ONE 11' 11" x 10' 2" (3.65m x 3.1m) Large double bedroom with carpet flooring and window providing ample natural light

ENSUITE Comprising; WC, hand wash basin and shower cubicle and heated towel rail

BEDROOM TWO 11' 1" x 7' 8" (3.4m x 2.35m) Double bedroom with carpet flooring and window providing ample natural light

BATHROOM 6' 2" x 6' 2" (1.9m x 1.9m) Fitted suite in white including bath with shower mixer tap over and glazed screen, wash hand basin and matching low suite w.c. Part tiled walls. Inset ceiling spot lighting. Extractor fan. Heated towel rail