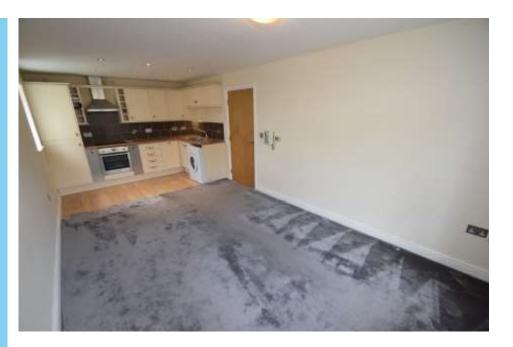

LOUNGE 12' 9" x 10' 5" (3.9m x 3.2m) Open plan lounge and kitchen with carpet flooring and large window providing ample natural light

KTICHEN 10' 5" x 6' 10" (3.2m x 2.1m) Including a stylish range of wall and base units in a cream together with co-ordinated timber effect laminated working surfaces and tiled splash backs. Integrated appliances include fridge and freezer units, hob, built under oven and extractor fan. Stainless steel sink unit with mixer tap. Under unit lighting. Inset ceiling spotlighting. Plumbing for automatic washing machine