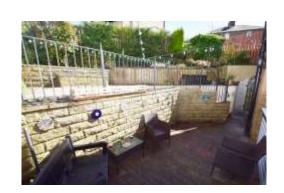

TO THE OUTSIDE Benefiting from low maintenance gardens with a block paved drive way for two cars and patio area to the front with wall boundaries and bin store. Patio extending to the side and rear ideal for summer entertaining with a tiered design offering fantastic views towards the valley offering an idyllic setting