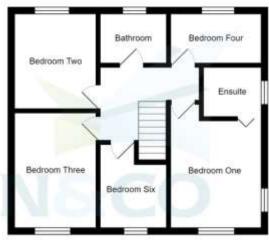

BEDROOM ONE 11' 5" x 9' 10" (3.5m x 3m) Large double bedroom with carpet flooring and two windows providing ample natural light

ENSUITE Three piece suite comprising shower cubicle, wash hand basin, low level WC, Tiled walls and flooring, wall mounted towel rail

BEDROOM TWO 11' 9" x 8' 10" (3.6m x 2.7m) Further large double bedroom with laminate flooring and window providing ample natural light

BEDROOM THREE 11' 5" x 8' 10" (3.5m x 2.7m) Third large double bedroom with window providing far reaching views, and wooden flooring

BEDROOM FOUR 9' 10" x 5' 2" (3m x 1.6m) Good sized fourth bedroom with window to the rear

BEDROOM SIX 8' 2" x 7' 10" (2.5m x 2.4m) Single bedroom with window to the front

BATHROOM Luxury bathroom suite comprising large Jacuzzi bath, feature glass wash hand basin, low level WC, fully tiled walls and flooring, wall mounted towel radiator