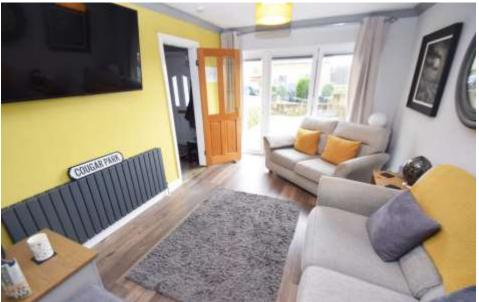

HALL with understairs storage

LOUNGE 13' 1"  $\times$  9' 10" (4m  $\times$  3m) Modern large lounge with wooden flooring, with full width bi-fold doors opening to the front patio allowing ample natural light