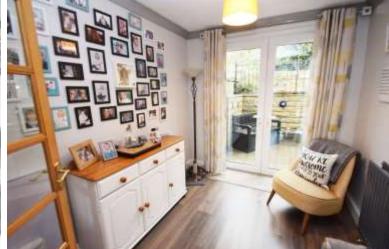

STUDY 9' 2" x 7' 6" (2.8m x 2.3m) Excellent further living space which could be used as the home office with double doors giving access to the rear patio

KITCHEN 12' 9" x 8' 6" (3.9m x 2.6m) Stunning fitted kitchen with a range of wall and base units with wooden work surfaces over incorporating a Belfast sink, space for range oven and large American fridge, gas central heating radiator. The range cooker and fridge freezer are included in the sale DINING ROOM 9' 10" x 9' 2" (3m x 2.8m) Extended base units from the kitchen space for dish washer, washing machine and dryer. Ample space for a dining table and Upvc door access to the side