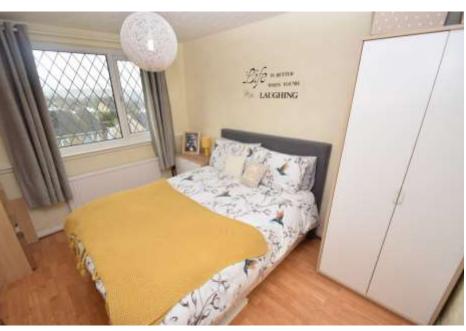

BEDROOM TWO 11' 9" x 8' 10" (3.6m x 2.7m) Further large double bedroom with laminate flooring and window providing ample natural light

BEDROOM THREE 11' 5" x 8' 10" (3.5m x 2.7m) Third large double bedroom with window providing far reaching views, and wooden flooring