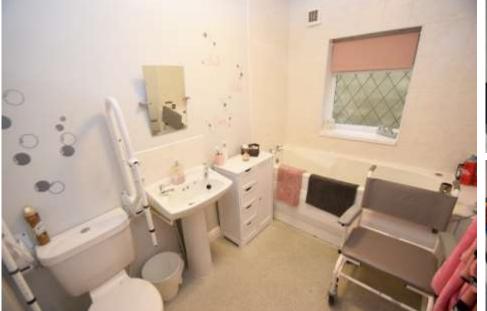

BEDROOM FIVE 9' 6" x 8' 6" (2.9m x 2.6m) Large double bedroom with two windows and carpet flooring ENSUITE Three piece bathroom suite suited ideally for an older relative and disabled access. Large panelled bath, low level WC, pedestal wash hand basin, vinyl flooring, extractor fan, part tiled walls, double glazed window