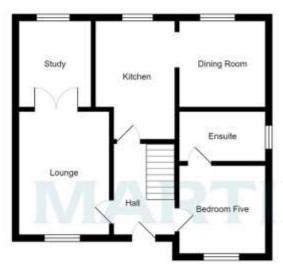

HALL with understairs storage

LOUNGE 13' 1"  $\times$  9' 10" (4m  $\times$  3m) Modern large lounge with wooden flooring, with full width bi-fold doors opening to the front patio allowing ample natural light

STUDY 9' 2" x 7' 6" (2.8m x 2.3m) Excellent further living space which could be used as the home office with double doors giving access to the rear patio

KITCHEN 12' 9" x 8' 6" (3.9m x 2.6m) Stunning fitted kitchen with a range of wall and base units with wooden work surfaces over incorporating a Belfast sink, space for range oven and large American fridge, gas central heating radiator. The range cooker and fridge freezer are included in the sale DINING ROOM 9' 10" x 9' 2" (3m x 2.8m) Extended base units from the kitchen space for dish washer, washing machine and dryer. Ample space for a dining table and Upvc door access to the side

BEDROOM FIVE 9' 6" x 8' 6" (2.9m x 2.6m) Large double bedroom with two windows and carpet flooring ENSUITE Three piece bathroom suite suited ideally for an older relative and disabled access. Large panelled bath, low level WC, pedestal wash hand basin, vinyl flooring, extractor fan, part tiled walls, double glazed window