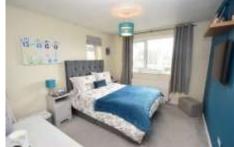

BEDROOM ONE 11' 5" x 9' 10" (3.5m x 3m) Large double bedroom with carpet flooring and two windows providing ample natural light

ENSUITE Three piece suite comprising shower cubicle, wash hand basin, low level WC, Tiled walls and flooring, wall mounted towel rail