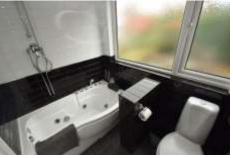

BEDROOM FOUR 9' 10" x 5' 2" (3m x 1.6m) Good sized fourth bedroom with window to the rear

BEDROOM SIX 8' 2" x 7' 10" (2.5m x 2.4m) Single bedroom with window to the front

BATHROOM Luxury bathroom suite comprising large Jacuzzi bath, feature glass wash hand basin, low level WC, fully tiled walls and flooring, wall mounted towel radiator