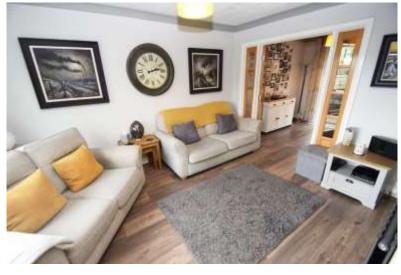

HALL with understairs storage

LOUNGE 13' 1"  $\times$  9' 10" (4m  $\times$  3m) Modern large lounge with wooden flooring, with full width bi-fold doors opening to the front patio allowing ample natural light