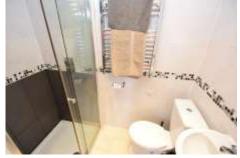

BEDROOM FOUR 9' 10" x 5' 2" (3m x 1.6m) Good sized fourth bedroom with window to the rear

BEDROOM SIX 8' 2" x 7' 10" (2.5m x 2.4m) Single bedroom with window to the front

BATHROOM Luxury bathroom suite comprising large Jacuzzi bath, feature glass wash hand basin, low level WC, fully tiled walls and flooring, wall mounted towel radiator