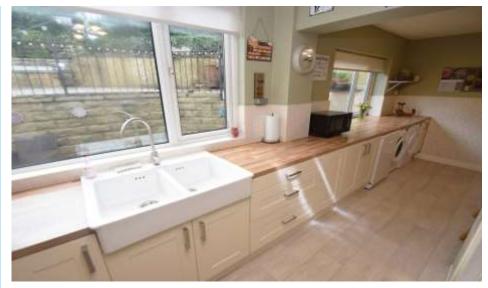

STUDY 9' 2" x 7' 6" (2.8m x 2.3m) Excellent further living space which could be used as the home office with double doors giving access to the rear patio

KITCHEN 12' 9" x 8' 6" (3.9m x 2.6m) Stunning fitted kitchen with a range of wall and base units with wooden work surfaces over incorporating a Belfast sink, space for range oven and large American fridge, gas central heating radiator. The range cooker and fridge freezer are included in the sale DINING ROOM 9' 10" x 9' 2" (3m x 2.8m) Extended base units from the kitchen space for dish washer, washing machine and dryer. Ample space for a dining table and Upvc door access to the side