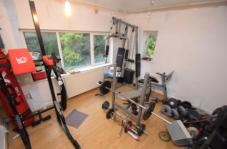

BEDROOM TWO 11' 5" x 10' 2" (3.5m x 3.1m) Large double bedroom with fitted wardrobes and large window providing ample natural light

BEDROOM THREE 10' 9" x 10' 5" (3.3m x 3.2m) Large double bedroom currently used as the home gym