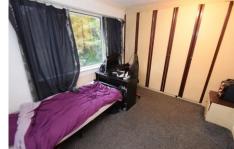

BEDROOM TWO 11' 5" x 10' 2" (3.5m x 3.1m) Large double bedroom with fitted wardrobes and large window providing ample natural light

BEDROOM THREE 10' 9" x 10' 5" (3.3m x 3.2m) Large double bedroom currently used as the home gym