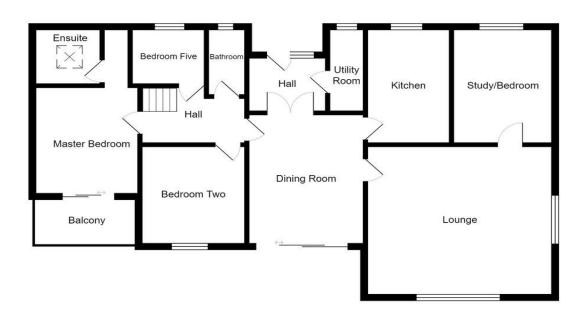

ENTRANCE HALL 7' 6" x 5' 1" (2.3m x 1.55m) Entrance door leading to inner lobby. Utility room with worksurfaces. Double doors leading to Dining room

DINING ROOM 14' 1" x 11' 11" (4.3m x 3.65m) Large space to entertain friends and family with double glazed patio doors to external terrace

KITCHEN 11' 5" x 8' 2" (3.5m x 2.5m) Fitted kitchen with wall and base units, integrated appliances, large window providing ample natural light and breakfast bar

STUDY/BEDROOM SIX 12' 9" x 9' 10" (3.9m x 3m) Accessed from the Lounge, this study or office could provide an extension to the Lounge or additional bedroom if desired

MASTER BEDROOM 11' 5" x 9' 2" (3.5m x 2.8m) Large double bedroom with ample fitted storage and sliding door giving access to what could be a balcony. Access to en-suite

ENSUITE 7' 2" x 6' 6" (2.2m x 2m) Five piece suite comprising; WC, hand wash basin, bidet, bath and shower cubicle

BEDROOM TWO 11' 5" x 10' 2" (3.5m x 3.1m) Large double bedroom with fitted wardrobes and large window providing ample natural light

BEDROOM THREE 10' 9" x 10' 5" (3.3m x 3.2m) Large double bedroom currently used as the home gym

BEDROOM FOUR 11' 1" x 8' 2" (3.4m x 2.5m) A fourth large double bedroom with sliding doors to the garden

BEDROOM FIVE 9' 10" x 6' 2" (3m x 1.9m) Single bedroom with built-in beds and desk

BATHROOM 8' 2" x 6' 2" (2.5m x 1.9m) Family bathroom comprising; WC, hand wash basin, bath and shower cubicle