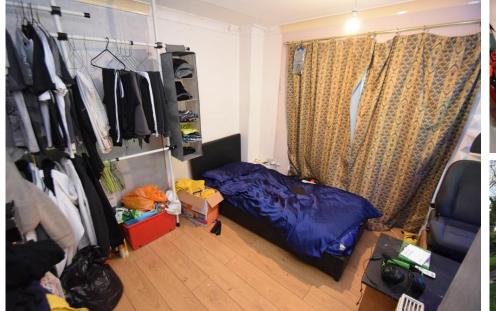

BEDROOM FOUR 11' 1" x 8' 2" (3.4m x 2.5m) A fourth large double bedroom with sliding doors to the garden

BEDROOM FIVE 9' 10" x 6' 2" (3m x 1.9m) Single bedroom with built-in beds and desk

BATHROOM 8' 2" x 6' 2" (2.5m x 1.9m) Family bathroom comprising; WC, hand wash basin, bath and shower cubicle