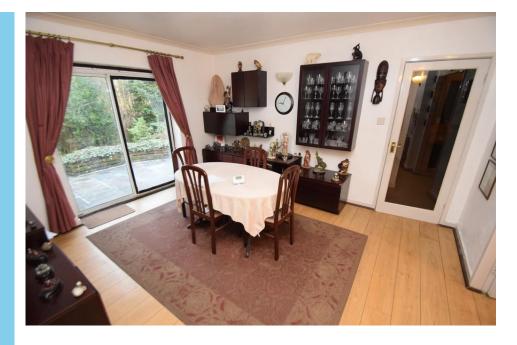

ENTRANCE HALL 7' 6" x 5' 1" (2.3m x 1.55m) Entrance door leading to inner lobby. Utility room with worksurfaces. Double doors leading to Dining room

DINING ROOM 14' 1" x 11' 11" (4.3m x 3.65m) Large space to entertain friends and family with double glazed patio doors to external terrace