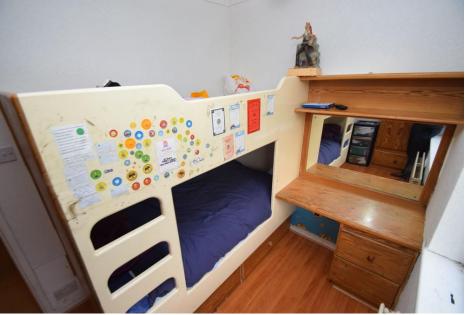

BEDROOM FOUR 11' 1" x 8' 2" (3.4m x 2.5m) A fourth large double bedroom with sliding doors to the garden

BEDROOM FIVE 9' 10" x 6' 2" (3m x 1.9m) Single bedroom with built-in beds and desk

BATHROOM 8' 2" x 6' 2" (2.5m x 1.9m) Family bathroom comprising; WC, hand wash basin, bath and shower cubicle