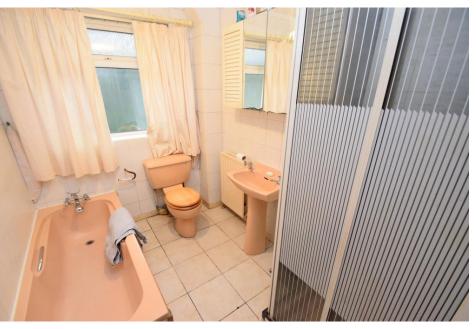

BEDROOM FOUR 11' 1" x 8' 2" (3.4m x 2.5m) A fourth large double bedroom with sliding doors to the garden

BEDROOM FIVE 9' 10" x 6' 2" (3m x 1.9m) Single bedroom with built-in beds and desk

BATHROOM 8' 2" x 6' 2" (2.5m x 1.9m) Family bathroom comprising; WC, hand wash basin, bath and shower cubicle