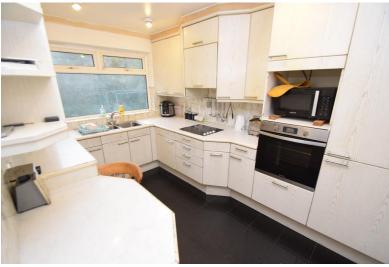

KITCHEN 11' 5" x 8' 2" (3.5m x 2.5m) Fitted kitchen with wall and base units, integrated appliances, large window providing ample natural light and breakfast bar

STUDY/BEDROOM SIX 12' 9" x 9' 10" (3.9m x 3m) Accessed from the Lounge, this study or office could provide an extension to the Lounge or additional bedroom if desired