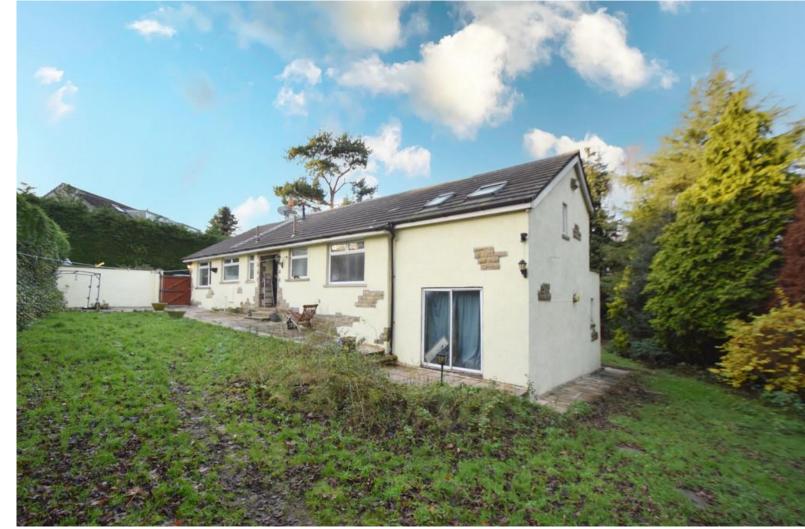

## **Dale View Grove, Long Lee, BD21**

Offers Over £375,000 Freehold

Five Bedroom Detached Bungalow

Dale View Grove
Long Lee
BD21

## Why you'll like it

Extremely Rare Opportunity to purchase this FIVE bedroom detached bungalow set within private extensive gardens. There is huge opportunity to extend or even build a further plot STPP. Located at the end of a cul-de-sac this homes provides flexible accommodation. Viewing is a must!

DETACHED GARAGE The detached garage block provides additional storage with power and light. Approached by a driveway providing adequate off road parking for several vehicles

TO THE OUTSIDE The extensive gardens to all sides of this property are mainly lawned and bordered by mature trees and shrubs giving a good degree of privacy.