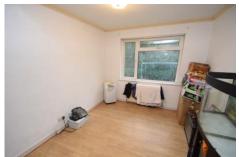

KITCHEN 11' 5" x 8' 2" (3.5m x 2.5m) Fitted kitchen with wall and base units, integrated appliances, large window providing ample natural light and breakfast bar

STUDY/BEDROOM SIX 12' 9" x 9' 10" (3.9m x 3m) Accessed from the Lounge, this study or office could provide an extension to the Lounge or additional bedroom if desired