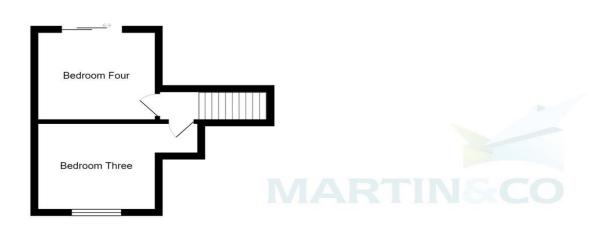

BEDROOM TWO 11' 5" x 10' 2" (3.5m x 3.1m) Large double bedroom with fitted wardrobes and large window providing ample natural light

BEDROOM THREE 10' 9" x 10' 5" (3.3m x 3.2m) Large double bedroom currently used as the home gym

BEDROOM FOUR 11' 1" x 8' 2" (3.4m x 2.5m) A fourth large double bedroom with sliding doors to the garden

BEDROOM FIVE 9' 10" x 6' 2" (3m x 1.9m) Single bedroom with built-in beds and desk

BATHROOM 8' 2" x 6' 2" (2.5m x 1.9m) Family bathroom comprising; WC, hand wash basin, bath and shower cubicle