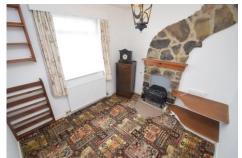

LOUNGE 11' 1" x 15' 5" (3.4m x 4.7m) Spacious lounge with fireplace and large window providing ample natural light

BEDROOM ONE 10' 2" x 10' 5" (3.1m x 3.2m) Large double bedroom with built-in wardrobes and storage. Window to the rear elevation

BEDROOM TWO 10' 5" x 6' 10" (3.2m x 2.1m) Good sized double bedroom with window to the rear elevation

BEDROOM THREE 7' 10" x 8' 10" (2.4m x 2.7m) Good sized third bedroom with fireplace and window to the side elevation