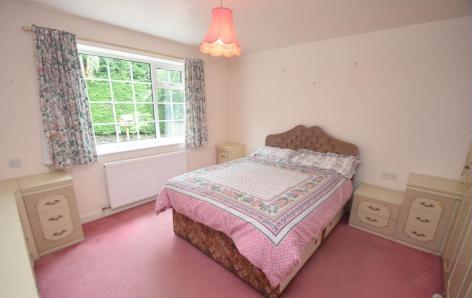

LOUNGE 11' 1" x 15' 5" (3.4m x 4.7m) Spacious lounge with fireplace and large window providing ample natural light

BEDROOM ONE 10' 2" x 10' 5" (3.1m x 3.2m) Large double bedroom with built-in wardrobes and storage. Window to the rear elevation

BEDROOM TWO 10' 5" x 6' 10" (3.2m x 2.1m) Good sized double bedroom with window to the rear elevation

BEDROOM THREE 7' 10" x 8' 10" (2.4m x 2.7m) Good sized third bedroom with fireplace and window to the side elevation