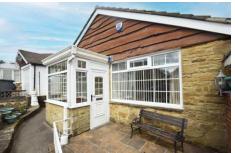

PORCH Excellent space to storage coats and shoes

DINING ROOM 12' 9" x 9' 10" (3.9m x 3m) Excellent second reception room with large window to the front

KITCHEN 10' 9" x 10' 2" (3.3m x 3.1m) Fitted kitchen with ample wall and base units, integrated; oven, grill, and gas hob. Pantry storage and window the side elevation