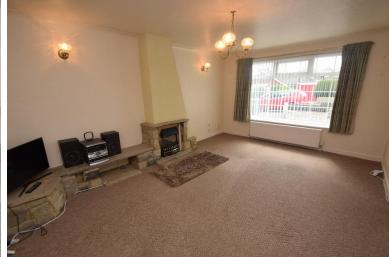

LOUNGE 11' 1" x 15' 5" (3.4m x 4.7m) Spacious lounge with fireplace and large window providing ample natural light

BEDROOM ONE 10' 2" x 10' 5" (3.1m x 3.2m) Large double bedroom with built-in wardrobes and storage. Window to the rear elevation