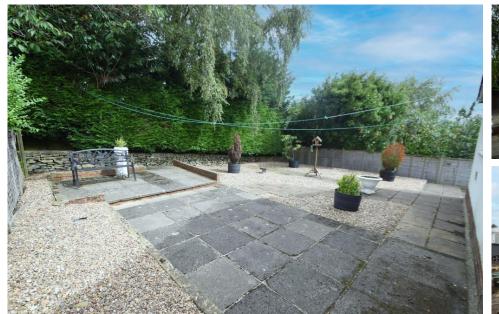

BATHROOM 7' 2" x 7' 2" (2.2m x 2.2m) Comprising; WC, Bidet, Hand wash basin and bath with window to the side elevation

GARAGE With up and over door

TO THE OUTSIDE Large low maintenance around the entire property with huge potential to extend if desired (STPP)