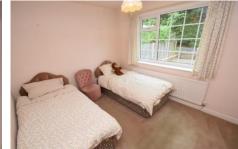

BEDROOM TWO 10' 5" x 6' 10" (3.2m x 2.1m) Good sized double bedroom with window to the rear elevation

BEDROOM THREE 7' 10" x 8' 10" (2.4m x 2.7m) Good sized third bedroom with fireplace and window to the side elevation