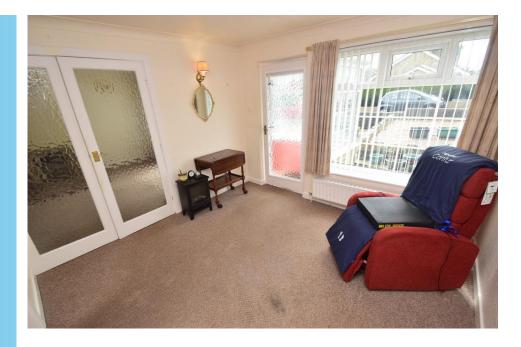

PORCH Excellent space to storage coats and shoes

DINING ROOM 12' 9" x 9' 10" (3.9m x 3m) Excellent second reception room with large window to the front

KITCHEN 10' 9" x 10' 2" (3.3m x 3.1m) Fitted kitchen with ample wall and base units, integrated; oven, grill, and gas hob. Pantry storage and window the side elevation