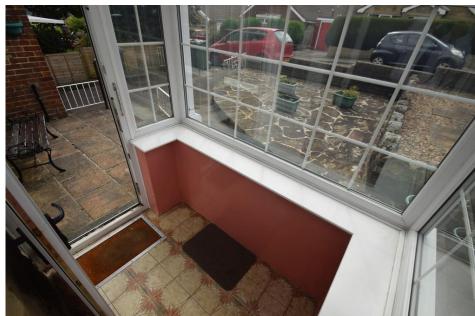

PORCH Excellent space to storage coats and shoes

DINING ROOM 12' 9" x 9' 10" (3.9m x 3m) Excellent second reception room with large window to the front

KITCHEN 10' 9" x 10' 2" (3.3m x 3.1m) Fitted kitchen with ample wall and base units, integrated; oven, grill, and gas hob. Pantry storage and window the side elevation