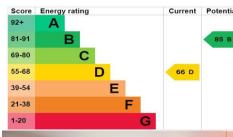

BATHROOM 7' 2" x 7' 2" (2.2m x 2.2m) Comprising; WC, Bidet, Hand wash basin and bath with window to the side elevation

GARAGE With up and over door

TO THE OUTSIDE Large low maintenance around the entire property with huge potential to extend if desired (STPP)