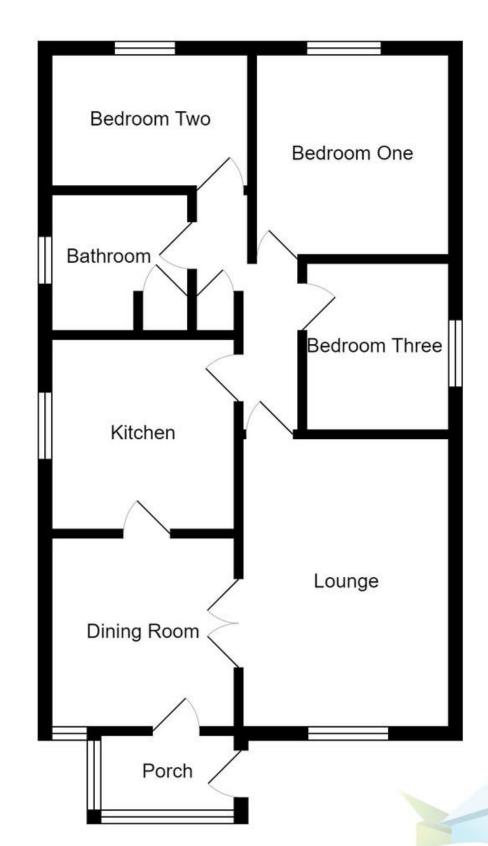

PORCH Excellent space to storage coats and shoes

DINING ROOM 12' 9" x 9' 10" (3.9m x 3m) Excellent second reception room with large window to the front

KITCHEN 10' 9" x 10' 2" (3.3m x 3.1m) Fitted kitchen with ample wall and base units, integrated; oven, grill, and gas hob. Pantry storage and window the side elevation

LOUNGE 11' 1" x 15' 5" (3.4m x 4.7m) Spacious lounge with fireplace and large window providing ample natural light

BEDROOM ONE 10' 2" x 10' 5" (3.1m x 3.2m) Large double bedroom with built-in wardrobes and storage. Window to the rear elevation

BEDROOM TWO 10' 5" x 6' 10" (3.2m x 2.1m) Good sized double bedroom with window to the rear elevation

BEDROOM THREE 7' 10" x 8' 10" (2.4m x 2.7m) Good sized third bedroom with fireplace and window to the side elevation

BATHROOM 7' 2" x 7' 2" (2.2m x 2.2m) Comprising; WC, Bidet, Hand wash basin and bath with window to the side elevation

GARAGE With up and over door

TO THE OUTSIDE Large low maintenance around the entire property with huge potential to extend if desired (STPP)