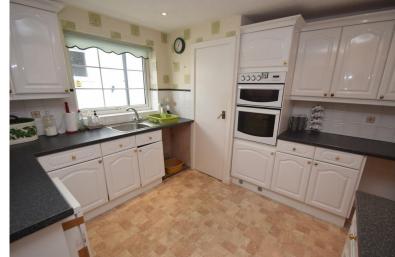

PORCH Excellent space to storage coats and shoes

DINING ROOM 12' 9" x 9' 10" (3.9m x 3m) Excellent second reception room with large window to the front

KITCHEN 10' 9" x 10' 2" (3.3m x 3.1m) Fitted kitchen with ample wall and base units, integrated; oven, grill, and gas hob. Pantry storage and window the side elevation