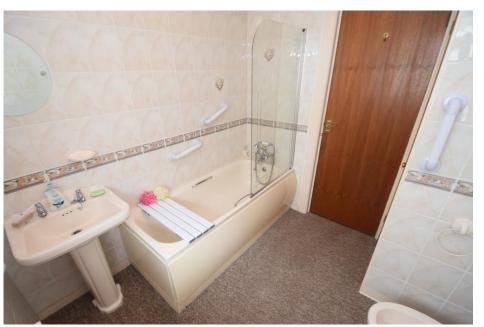

BATHROOM 7' 2" x 7' 2" (2.2m x 2.2m) Comprising; WC, Bidet, Hand wash basin and bath with window to the side elevation

GARAGE With up and over door

TO THE OUTSIDE Large low maintenance around the entire property with huge potential to extend if desired (STPP)