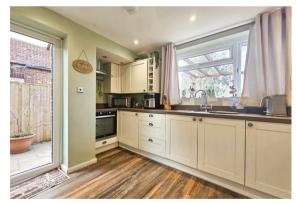

Upon entering, you will find a welcoming reception room that provides a warm atmosphere for relaxation and entertaining. The well-designed layout includes four generously sized bedrooms, ensuring ample space for family members or guests. The kitchen is a great size and has plenty of worktop and cupboard space including a dining area, perfect for family meals and gatherings.

## Kitchen/Dining Room

19'2" x 11'10" (5.83 x 3.61)