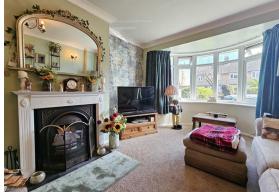

Upon entering, you will find a welcoming reception room that provides a warm atmosphere for relaxation and entertaining. The well-designed layout includes four generously sized bedrooms, ensuring ample space for family members or guests. The kitchen is a great size and has plenty of worktop and cupboard space including a dining area, perfect for family meals and gatherings.

#### Lounge

18'3" x 11'10" (5.56 x 3.60)