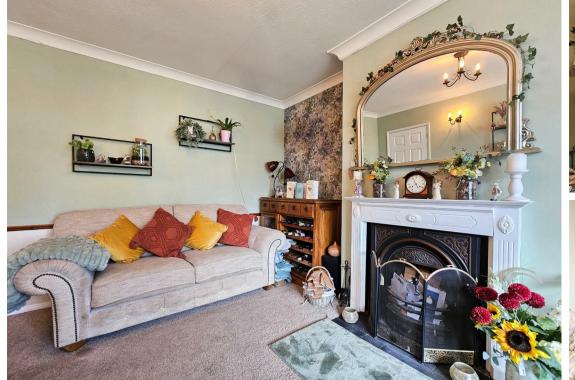

Upon entering, you will find a welcoming reception room that provides a warm atmosphere for relaxation and entertaining. The well-designed layout includes four generously sized bedrooms, ensuring ample space for family members or guests. The kitchen is a great size and has plenty of worktop and cupboard space including a dining area, perfect for family meals and gatherings.

#### Lounge

18'3" x 11'10" (5.56 x 3.60)