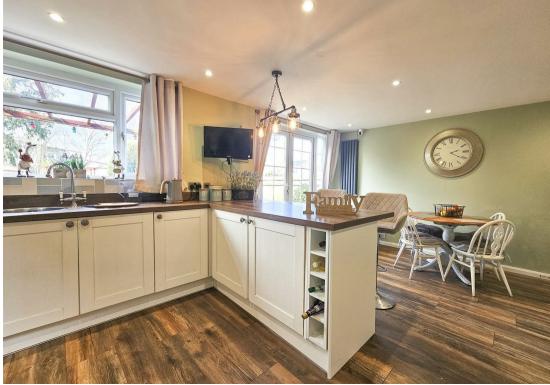

Upon entering, you will find a welcoming reception room that provides a warm atmosphere for relaxation and entertaining. The well-designed layout includes four generously sized bedrooms, ensuring ample space for family members or guests. The kitchen is a great size and has plenty of worktop and cupboard space including a dining area, perfect for family meals and gatherings.

## Kitchen/Dining Room

19'2" x 11'10" (5.83 x 3.61)