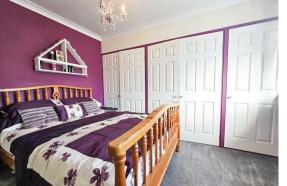

### Bedroom Two

11'9" x 10'1" (3.57 x 3.07)

### Bedroom Three

12'2" x 8'1" (3.71 x 2.46)