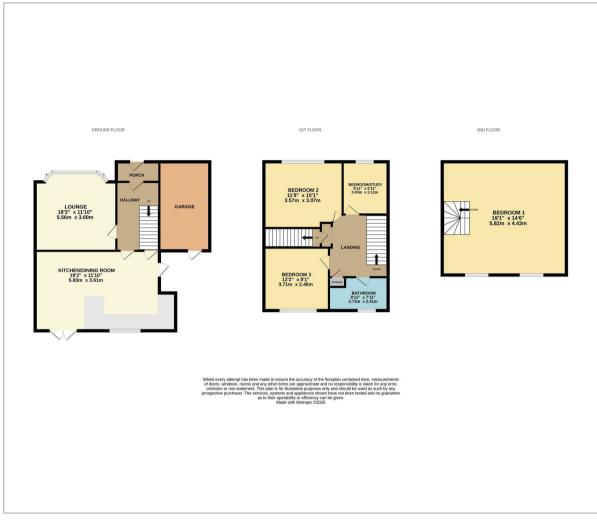

#### Lounge

18'3" x 11'10" (5.56 x 3.60)

## Kitchen/Dining Room

19'2" x 11'10" (5.83 x 3.61)

### Bedroom One

19'1" x 14'6" (5.82 x 4.43)

### Bedroom Two

11'9" x 10'1" (3.57 x 3.07)

### Bedroom Three

12'2" x 8'1" (3.71 x 2.46)

## Bedroom/Study

9'11" x 6'11" (3.03 x 2.12)

#### Bathroom

8'11" x 7'11" (2.73 x 2.41)

Council Tax Band D - £2416

# Floor Plan Area Map