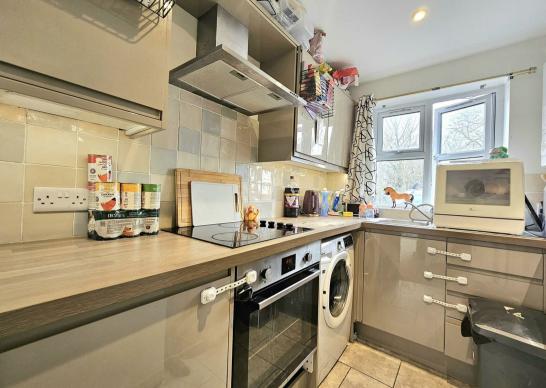

The property is open plan and has a bright living room, kitchen and WC downstairs. Upstairs there is two decent sized bedrooms and a family bathroom. This is a great opportunity for anyone looking to invest.

**Kitchen** 7'10 x 6'2 (2.39m x 1.88m)

**Bedroom 1** 11'5 x 9'5 (3.48m x 2.87m)

**Bedroom 2** 9'9 x 7'0 (2.97m x 2.13m)

Council Tax Band - B

**Floor Plan** 