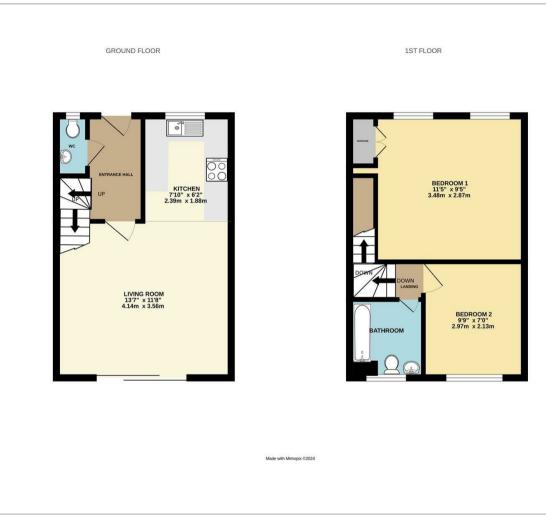

The current tenants would like to stay in the property and currently pay £1,100.00 per month rent. They are a lovely couple with two young children who have settled in the area.

**Living Room** 13'7 x 11'8 (4.14m x 3.56m)

**Kitchen** 7'10 x 6'2 (2.39m x 1.88m)

**Bedroom 1** 11'5 x 9'5 (3.48m x 2.87m)

**Bedroom 2** 9'9 x 7'0 (2.97m x 2.13m)

Council Tax Band - B

**Floor Plan** 