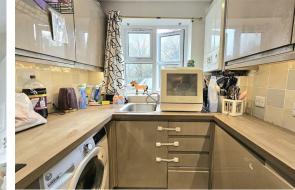

The property is open plan and has a bright living room, kitchen and WC downstairs. Upstairs there is two decent sized bedrooms and a family bathroom. This is a great opportunity for anyone looking to invest.

**Kitchen** 7'10 x 6'2 (2.39m x 1.88m)

**Bedroom 1** 11'5 x 9'5 (3.48m x 2.87m)

**Bedroom 2** 9'9 x 7'0 (2.97m x 2.13m)

Council Tax Band - B

**Floor Plan** 