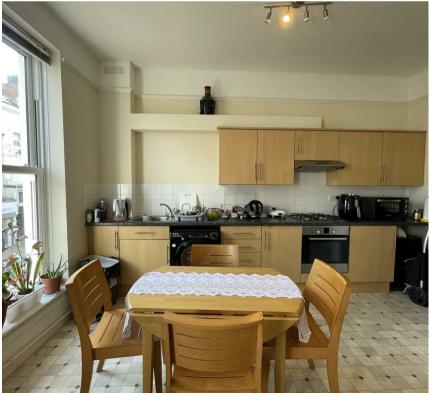

The flat itself offers a bright and comfortable living space with a good-sized open plan living kitchen space, a double bedroom, and a practical bathroom.

It's easy to maintain and well-suited to a single occupant or a couple. With its central location and everything you need close by, this property makes everyday living simple and convenient.

#### Please note:

An annual household income of £25,500pcm is required

The tenancy will begin with a 12 month initial term

**Living/Kitchen** 17'4" x 14'5" (5.3 x 4.4)

**Bathroom** 8'6" x 4'11" (2.6 x 1.5)