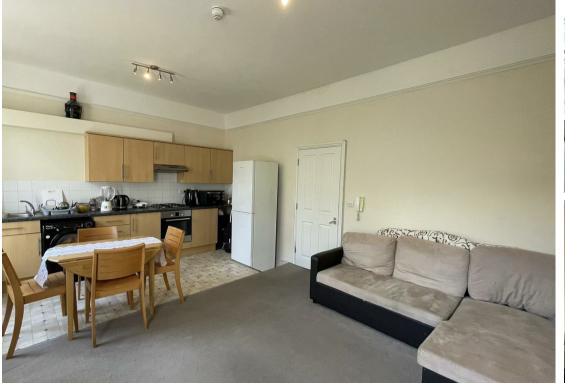

The flat itself offers a bright and comfortable living space with a good-sized open plan living kitchen space, a double bedroom, and a practical bathroom.

It's easy to maintain and well-suited to a single occupant or a couple. With its central location and everything you need close by, this property makes everyday living simple and convenient.

#### Please note:

An annual household income of £25,500pcm is required

The tenancy will begin with a 12 month initial term

**Living/Kitchen** 17'4" x 14'5" (5.3 x 4.4)

**Bathroom** 8'6" x 4'11" (2.6 x 1.5)