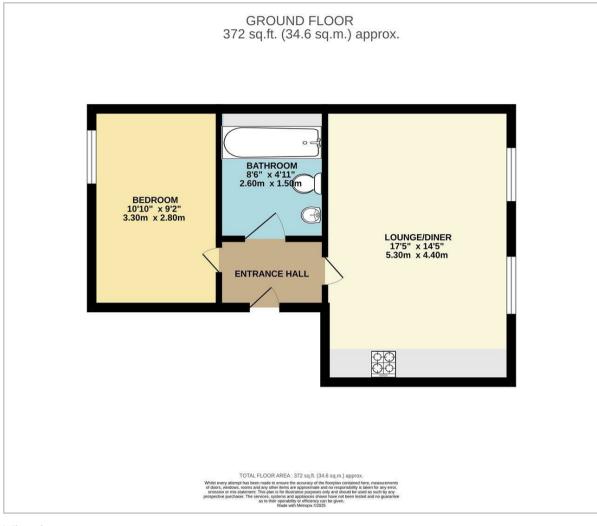

### Floor Plan Area Map

#### Please note:

An annual household income of £25,500pcm is required

The tenancy will begin with a 12 month initial term

**Living/Kitchen** 17'4" x 14'5" (5.3 x 4.4)

**Bathroom** 8'6" x 4'11" (2.6 x 1.5)

**Bedroom** 10'9" x 9'2" (3.3 x 2.8)

Council Tax Band A - £1688.32 per anum