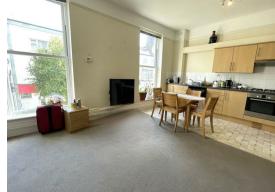

The flat itself offers a bright and comfortable living space with a good-sized open plan living kitchen space, a double bedroom, and a practical bathroom.

It's easy to maintain and well-suited to a single occupant or a couple. With its central location and everything you need close by, this property makes everyday living simple and convenient.

#### Please note:

An annual household income of £25,500pcm is required

The tenancy will begin with a 12 month initial term

**Living/Kitchen** 17'4" x 14'5" (5.3 x 4.4)

**Bathroom** 8'6" x 4'11" (2.6 x 1.5)