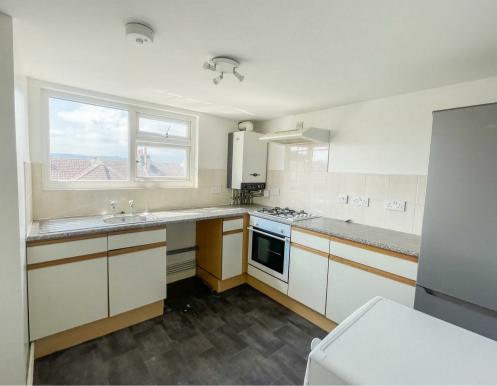

## Seaside, Eastbourne BN22 7QW

This one bedroom flat is ideally located in the Seaside area of Eastbourne, just moments from the beach.

The property offers a comfortable living space with double bedroom, separate kitchen and spacious bathroom with bath and shower.

#### Please note:

An annual household income of £23,250 is required to pass affordability requirements.

The tenancy will begin with a 12 month initial term

**Kitchen** 9'10" x 9'2" (3.00m x 2.80m )

**Bedroom** 10'2" x 7'6" (3.10m x 2.30m )