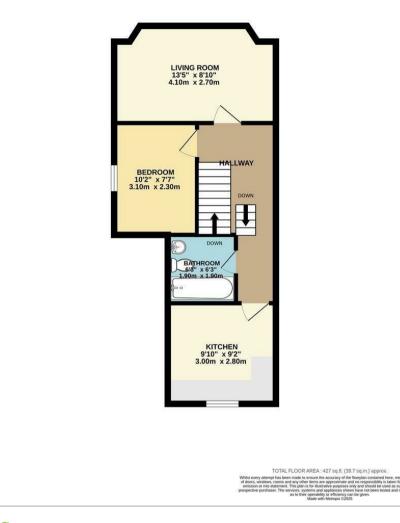

#### Please note:

An annual household income of £23,250 is required to pass affordability requirements.

The tenancy will begin with a 12 month initial term

**Kitchen** 9'10" x 9'2" (3.00m x 2.80m )

**Bedroom** 10'2" x 7'6" (3.10m x 2.30m )

**Bathroom** 6'2" x 6'2" (1.90m x 1.90m )

Council Tax Band A - £1,688.32 (per year)