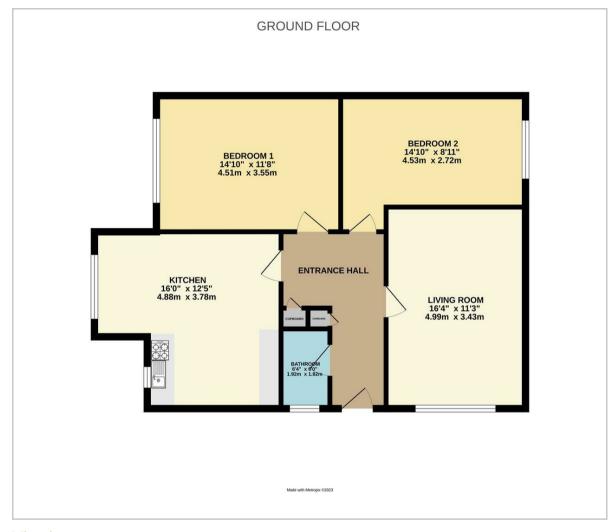

## **Living Room**

16'4 x 11'3 (4.98m x 3.43m)

#### Kitchen

16'0 x 12'5 (4.88m x 3.78m)

#### Bedroom 1

14'10 x 11'8 (4.52m x 3.56m)

## Bedroom 2

14'10 x 8'11 (4.52m x 2.72m)

## Bathroom

6'4 x 6'0 (1.93m x 1.83m)

Council Tax Band - C £2.335 per annum

## Floor Plan Area Map