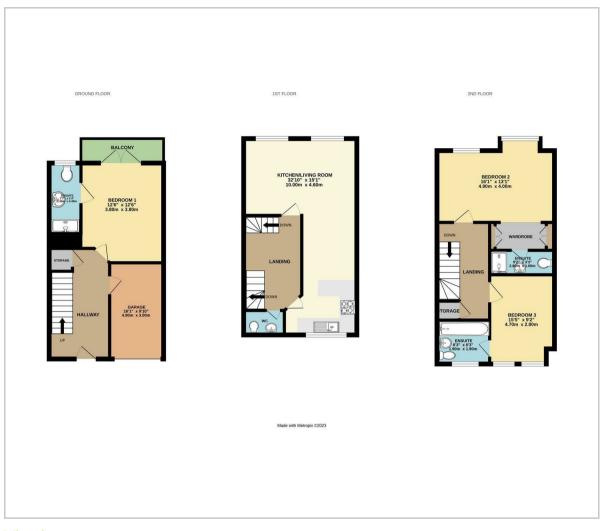

# Floor Plan Area Map

## Kitchen/Living Room

32'9" x 15'1" (10 x 4.60)

## Bedroom One

12'5" x 12'5" (3.80 x 3.80)

### Ensuite

1'3" x 7'6" (0.4 x 2.3)

## Bedroom Two

16'0" x 13'1" (4.90 x 4.00)

### **Ensuite**

9'2" x 3'3" (2.80 x 1)

### **Bedroom Three**

15'5" x 9'2" (4.70 x 2.80)

### **Ensuite**

6'2" x 6'2" (1.90 x 1.90)

## Garage

16'0" x 9'10" (4.90 x 3.00)

Council Tax Band F - £3,121.73 Per annum