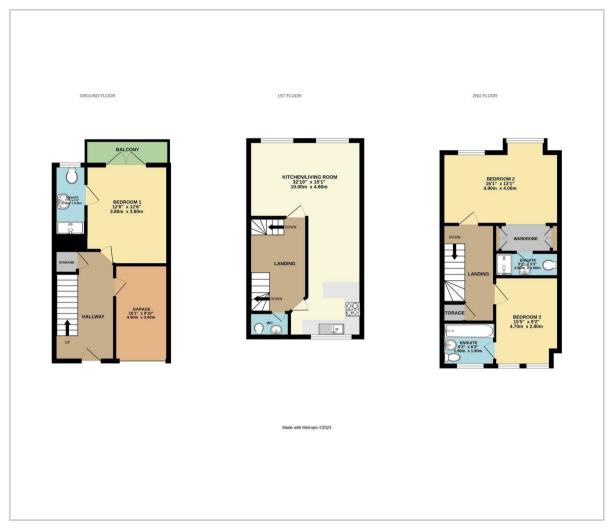

## Kitchen/Living Room

32'9" x 15'1" (10 x 4.60)

## Bedroom One

12'5" x 12'5" (3.80 x 3.80)

### Ensuite

1'3" x 7'6" (0.4 x 2.3)

## Bedroom Two

16'0" x 13'1" (4.90 x 4.00)

#### **Ensuite**

9'2" x 3'3" (2.80 x 1)

### **Bedroom Three**

15'5" x 9'2" (4.70 x 2.80)

#### **Ensuite**

6'2" x 6'2" (1.90 x 1.90)

## Garage

16'0" x 9'10" (4.90 x 3.00)

Council Tax Band F - £3,121.73 Per annum

## Floor Plan Are