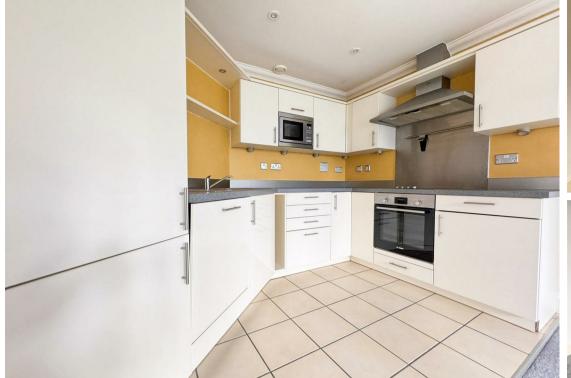

This well-maintained, purpose-built block features a spacious open-plan living room and kitchen, creating an inviting space for relaxation and entertaining. The flat boasts two bedrooms, one of which includes a ensuite bathroom.

## Kitchen/ Living Room

20'0 x 12'0 (6.10m x 3.66m)