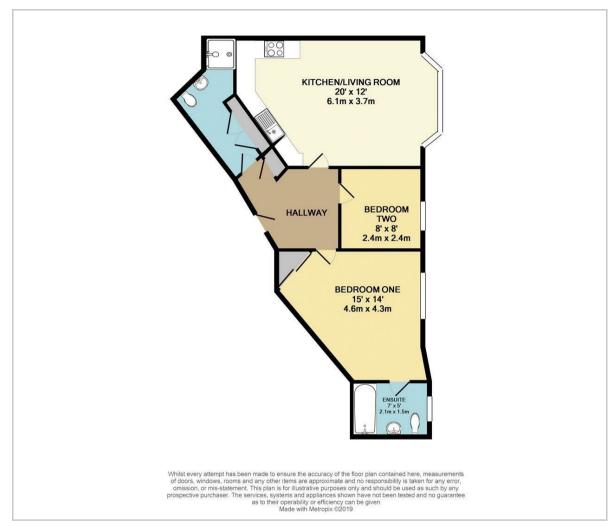

## Kitchen/ Living Room

20'0 x 12'0 (6.10m x 3.66m)

#### Bedroom One

15'0 x 14'0 (4.57m x 4.27m)

#### Bedroom Two

8'0 x 8'0 (2.44m x 2.44m)

# Floor Plan