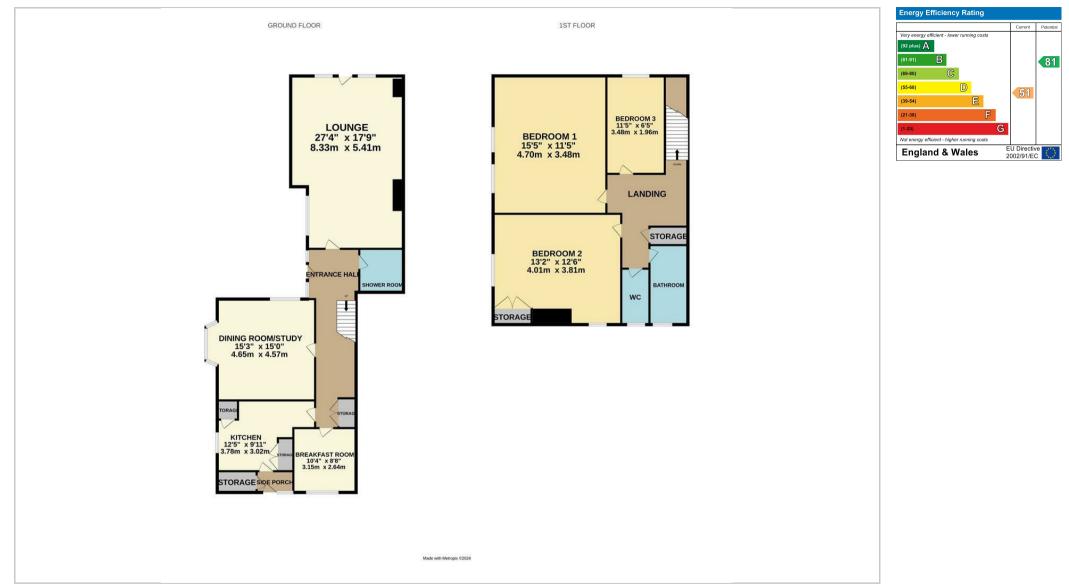

### Floorplan

## **Energy Efficiency Graph**

These particulars, whilst believed to be accurate are set out as a general outline only for guidance and do not constitute any part of an offer or contract. Intending purchasers should not rely on them as statements of representation of fact, but must satisfy themselves by inspection or otherwise as to their accuracy. No person in this firms employment has the authority to make or give any representation or warranty in respect of the property.

Don't miss out on the opportunity to make this lovely house your home sweet home in one of Eastbourne's most coveted locations.

**Lounge** 27'4 x 17'9

**Kitchen** 12'5 x 9'11

**Dining Room/Study** 15'3" x 15'0

**Breakfast Room** 10'4" x 8'8

**Bedroom One** 15'5" x 11'5"

**Bedroom Two** 13'2 x 12'6

**Bedroom Three** 11'5" x 6'5"

Council Tax Band E - £2953