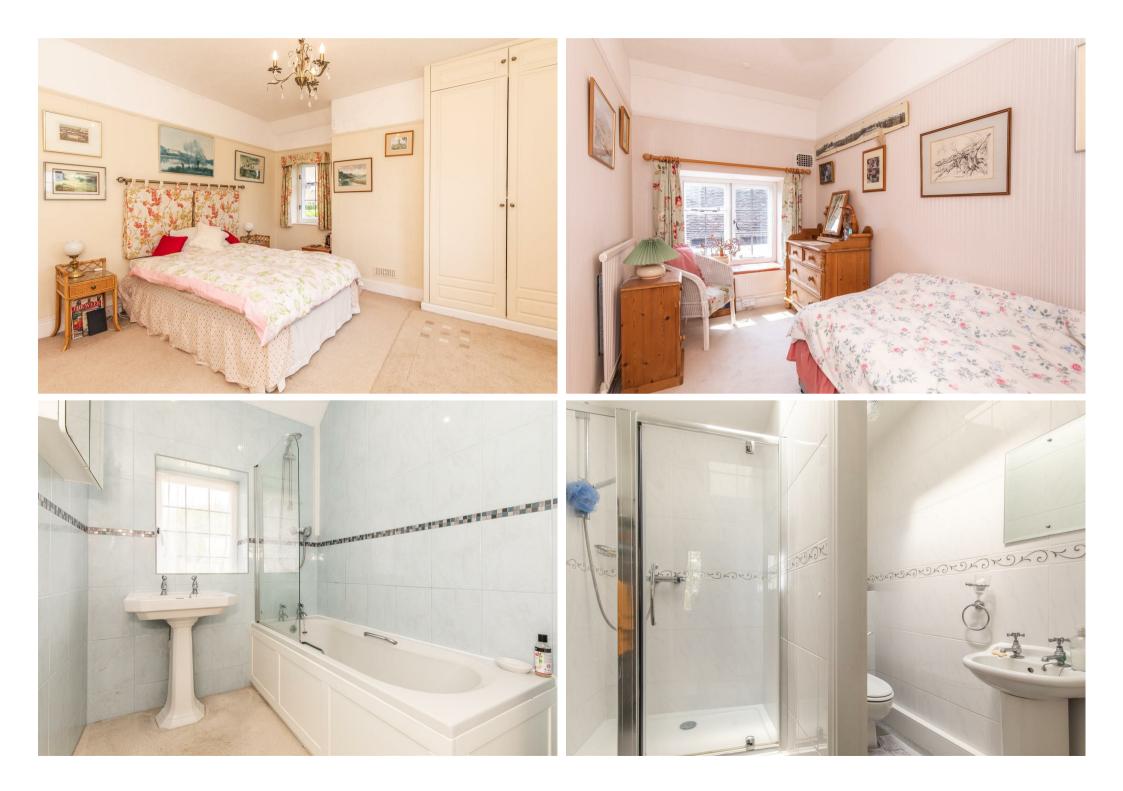

As you step inside, you are greeted by a spacious 27 ft living room, ideal for creating lasting memories with family and friends. The property features two bathrooms, ensuring convenience and comfort for all residents.

**Breakfast Room** 10'4" x 8'8

**Bedroom One** 15'5" x 11'5"

**Bedroom Two** 13'2 x 12'6

**Bedroom Three** 11'5" x 6'5"

Council Tax Band E - £2953