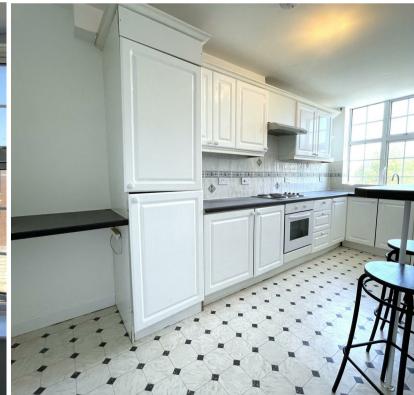

#### Please note:

The tenancy will begin with a 12 month initial term

An annual household income of £42,000 per anum is required

**Lounge** 14'11" x 8'9" (4.57 x 2.69)

Kitchen

15'7" x 6'9" (4.75 x 2.08)

Bedroom One