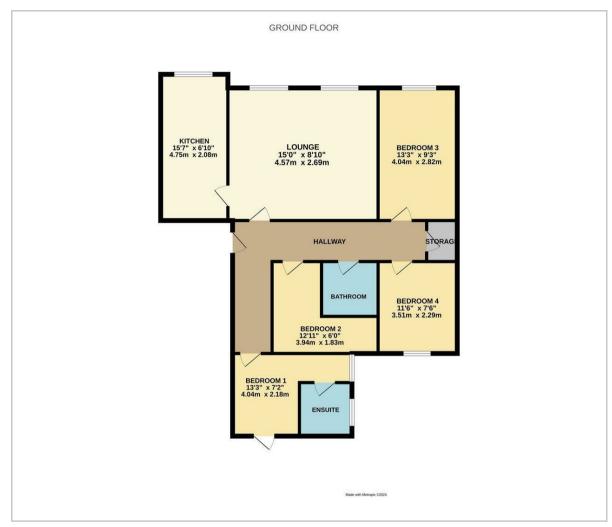

#### Please note:

The tenancy will begin with a 12 month initial term

An annual household income of £42,000 per anum is required

**Lounge** 14'11" x 8'9" (4.57 x 2.69)

Kitchen

15'7" x 6'9" (4.75 x 2.08)

Bedroom One

13'3" x 7'1" (4.04 x 2.18)

**Bedroom Two** 

12'11" x 6'0" (3.94 x 1.83)

**Bedroom Three** 13'3" x 9'3" (4.04 x 2.82)

**Bedroom Four** 

11'6" x 7'6" (3.51 x 2.29)

Council Tax Band C - £2148 per anum

## Floor Plan